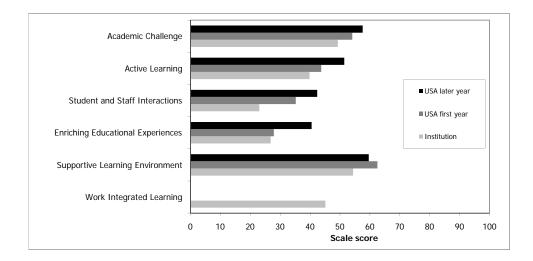

Results are provided for your institution, your chosen benchmark groups (or the default option) and US institutions. USA figures are not available for all items.

|                            |            | Ļ     |       | ↓<br>↓      |       | ↓     |       | Re      | sponse Ca | tegory | Repor  | t 🖡      |       | Ļ       |          | ļ     |       |
|----------------------------|------------|-------|-------|-------------|-------|-------|-------|---------|-----------|--------|--------|----------|-------|---------|----------|-------|-------|
| <b>↓</b>                   | •          |       |       | Institution | 1     |       | Benc  | hmark g | group 1   | Bend   | :hmark | group 2  | Bend  | hmark g | group 3  | US    | SA    |
|                            |            | First | Later | All         |       |       | First | Later   | All       | First  | Later  | All      | First | Later   | All      | First | Later |
|                            |            | year  | year  | students    | POSSE | Staff | year  | year    | students  | year   | year   | students | year  | year    | students | year  | year  |
| Asked questions or         | Never      | 30    | 10    | 18          | 10    |       | 32    | 15      | 21        | 32     | 14     | 18       | 37    | 14      | 20       | 4     | 2     |
| contributed to discussions | Sometimes  | 36    | 22    |             | 25    |       | 41    | 19      | 26        | 41     | 37     | 27       | 44    | 37      | 36       | 37    | 27    |
| in class or online         | Often      | 17    | 27    | 24          | 35    |       | 15    | 26      | 26        | 15     | 28     | 24       | 11    | 28      | 25       | 35    | 33    |
|                            | Very Often | 17    | 41    | 31          | 30    |       | 12    | 40      | 27        | 12     | 21     | 31       | 8     | 21      | 19       | 24    | 38    |
| Sought advice from         | Never      | 27    | 15    | 23          | 21    |       | 33    | 15      | 21        | 33     | 12     | 23       | 30    | 12      | 22       |       |       |
| academic staff             | Sometimes  | 33    | 23    | 33          | 23    |       | 36    | 19      | 24        | 36     | 19     | 33       | 34    | 19      | 25       |       |       |
|                            | Often      | 20    | 29    | 26          | 28    |       | 19    | 31      | 26        | 19     | 37     | 26       | 19    | 37      | 28       |       |       |
|                            | Very Often | 20    | 33    | 18          | 28    |       | 12    | 35      | 29        | 12     | 32     | 18       | 17    | 32      | 25       |       |       |
| Made a class or online     | Never      | 33    | 23    | 33          | 8     |       | 36    | 19      | 24        | 36     | 19     | 33       | 34    | 19      | 25       | 15    | 6     |
| presentation               | Sometimes  | 20    | 29    |             | 15    |       | 29    | 31      | 26        | 29     | 25     | 26       | 28    | 25      | 28       | 52    | 34    |
| •                          | Often      | 27    | 29    | 26          | 60    |       | 23    | 30      | 26        | 23     | 27     | 26       | 21    | 27      | 22       | 25    | 36    |
|                            | Very Often | 20    | 19    | 15          | 17    |       | 12    | 20      | 24        | 12     | 29     | 15       | 17    | 29      | 25       | 8     | 24    |