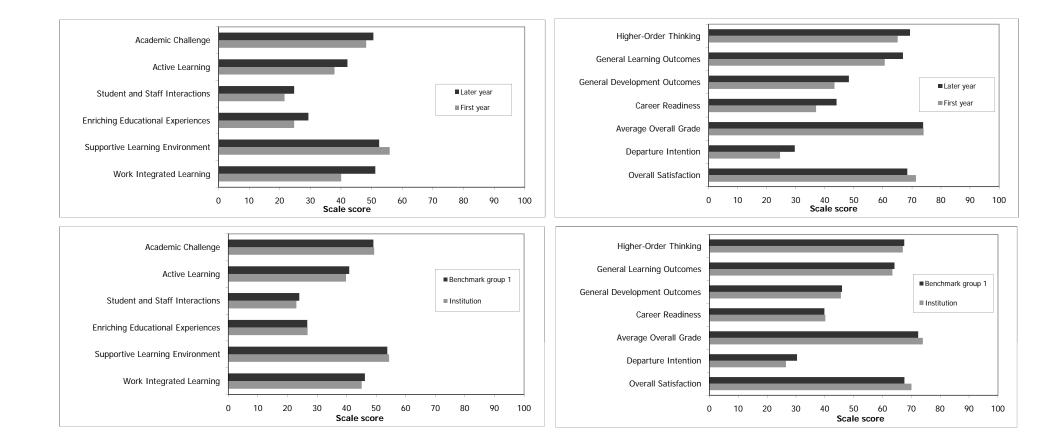

For the 2010 AUSSE, each institution was asked to select two benchmark groups for comparison and a third benchmark group that included either all Australian institutions, all New Zealand institutions or all Australasian institutions. ACER assigned default benchmark groups where no groups were specified by the institution. The institutions included in each benchmark group for this report are listed below.

Benchmark Group 1 Australian Catholic University Bond University Box Hill Institute Charles Darwin University Charles Sturt University Deakin University Edith Cowan University Flinders University Holmesglen James Čook University La Trobe University Macquarie University Monash University Murdoch University Queensland University of Technology Southern Cross University Swinburne University of Technology Tabor Adelaide TAFE SA University of Canberra University of Melbourne University of New England University of New South Wales University of Newcastle University of Notre Dame Australia University of Queensland University of South Australia University of Southern Queensland University of Sydney University of Tasmania University of Western Australia University of Western Sydney University of Wollongong Victoria University

Benchmark Group 2 Auckland University of Technology Massey University University of Auckland University of Canterbury University of Otago University of Waikato Victoria University of Wellington

Benchmark Group 3

Auckland University of Technology Australian Catholic University Bond University Box Hill Institute Charles Darwin University Charles Sturt University Deakin University Edith Cowan University Flinders University Holmesalen James Čook University La Trobe University Macquarie University Massey University Monash University Murdoch University Queensland University of Technology Southern Cross University Swinburne University of Technology Tabor Adelaide TAFE SA University of Auckland University of Canberra University of Canterbury University of Melbourne University of New England University of New South Wales University of Newcastle University of Notre Dame Australia University of Otago University of Queensland University of South Australia University of Southern Queensland University of Sydney University of Tasmania University of Waikato University of Western Australia University of Western Sydney University of Wollongong Victoria University Victoria University of Wellington