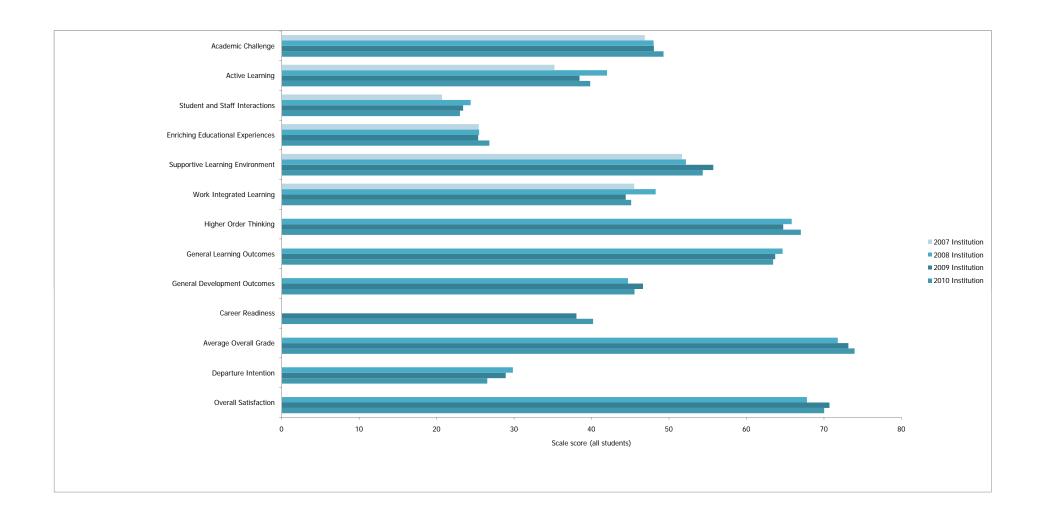

Australasian survey of engagement

|                                               |               | Austr         | alasian Univ    | ersity      |             | Ben           | chmark grou   | up 1            | Bend          | hmark gro     | up 2            | Ben           | chmark gro    | up 3            |
|-----------------------------------------------|---------------|---------------|-----------------|-------------|-------------|---------------|---------------|-----------------|---------------|---------------|-----------------|---------------|---------------|-----------------|
|                                               | First<br>year | Later<br>year | All<br>students | POSSE       | Staff       | First<br>year | Later<br>year | All<br>students | First<br>year | Later<br>year | All<br>students | First<br>year | Later<br>year | All<br>students |
| Response characteristics                      |               |               |                 |             |             |               |               |                 |               |               |                 |               |               |                 |
| Population<br>Number                          | 3,000         | 3,000         | 6,000           | 2,000       | 1,500       | 112,427       | 113,856       | 226,283         | 22,445        | 19,975        | 42,420          | 134,872       | 133,831       | 268,703         |
| Actual sample<br>Number<br>Per cent           | 1,500<br>50   | 1,500<br>50   | 3,000<br>50     | 1,000<br>50 | 1,000<br>67 | 67,186<br>60  | 57,827<br>51  | 125,013<br>55   | 19,159<br>85  | 17,738<br>89  | 36,897<br>87    | 86,345<br>64  | 75,565<br>56  | 161,910<br>60   |
| Target response sample<br>Number<br>Per cent  | 300<br>20     | 300<br>20     | 600<br>20       | 200<br>20   | 300<br>30   | 13,437<br>20  | 11,565<br>20  | 25,002<br>20    | 3,831<br>20   | 3,547<br>20   | 7,379<br>20     | 17,269<br>20  | 15,113<br>20  | 32,382<br>20    |
| Secured response sample<br>Number<br>Per cent | 500<br>33     | 500<br>33     | 1,000<br>33     | 300<br>30   | 500<br>50   | 14,633<br>22  | 11,949<br>21  | 26,582<br>21    | 5,776<br>30   | 4,889<br>28   | 10,665<br>29    | 20,409<br>24  | 16,838<br>22  | 37,247<br>23    |

|                                                              |               |               |                 | Ke.           | spondern |               | ics Report    |                 |               |               |                 |               |               |                 |
|--------------------------------------------------------------|---------------|---------------|-----------------|---------------|----------|---------------|---------------|-----------------|---------------|---------------|-----------------|---------------|---------------|-----------------|
|                                                              |               | Austr         | alasian Unive   | rsity         |          | Bend          | hmark grou    | р 1             | Benc          | hmark grou    | ip 2            | Benc          | hmark grou    | р 3             |
|                                                              | First<br>year | Later<br>year | All<br>students | POSSE         | Staff    | First<br>year | Later<br>year | All<br>students | First<br>year | Later<br>year | All<br>students | First<br>year | Later<br>year | All<br>students |
| Student characteristics                                      |               |               |                 |               |          |               |               |                 |               |               |                 |               |               |                 |
| Age<br>Under 20<br>20 or over                                | 68<br>32      | 6<br>94       | 39<br>61        | 100           |          | 64<br>36      | 4<br>96       | 35<br>65        | 73<br>27      | 6<br>94       | 42<br>58        | 67<br>33      | 5<br>95       | 37<br>63        |
| Gender<br>Male<br>Female                                     | 31<br>69      | 27<br>73      | 30<br>70        | 38<br>62      |          | 29<br>71      | 31<br>69      | 30<br>70        | 33<br>67      | 34<br>66      | 33<br>67        | 30<br>70      | 32<br>68      | 31<br>69        |
| International<br>Yes<br>No                                   | 13<br>88      | 10<br>90      | 11<br>89        | 30<br>70      |          | 14<br>86      | 11<br>89      | 13<br>87        | 5<br>95       | 7<br>93       | 6<br>94         | 12<br>88      | 10<br>90      | 11<br>89        |
| Aboriginal or Torres Strait Islander<br>Yes<br>No            | 2<br>98       | 1<br>99       | 2<br>98         | 1<br>99       |          | 2<br>98       | 2<br>98       | 2<br>98         | 1<br>99       | 1<br>99       | 1<br>99         | 2<br>98       | 2<br>98       | 2<br>98         |
| Main home language<br>English<br>Language other than English | 85<br>15      | 85<br>15      | 85<br>15        | 68<br>32      |          | 84<br>16      | 84<br>16      | 84<br>16        | 86<br>14      | 82<br>18      | 84<br>16        | 84<br>16      | 83<br>17      | 84<br>16        |
| First in family<br>Yes<br>No                                 | 49<br>51      | 44<br>56      | 46<br>54        | 51<br>49      |          | 45<br>55      | 44<br>56      | 45<br>55        | 41<br>59      | 40<br>60      | 41<br>59        | 44<br>56      | 43<br>57      | 44<br>56        |
| Locality<br>Metropolitan<br>Regional<br>Remote               | 77<br>21<br>1 | 82<br>17<br>0 | 79<br>19<br>1   | 81<br>11<br>1 |          | 76<br>21<br>1 | 81<br>17<br>1 | 78<br>19<br>1   |               |               |                 | 76<br>21<br>1 | 81<br>17<br>1 | 78<br>19<br>1   |
| Disability<br>Yes<br>No                                      | 6<br>94       | 6<br>94       | 6<br>94         | 4<br>96       |          | 5<br>95       | 7<br>93       | 6<br>94         | 6<br>94       | 6<br>94       | 6<br>94         | 6<br>94       | 7<br>93       | 6<br>94         |