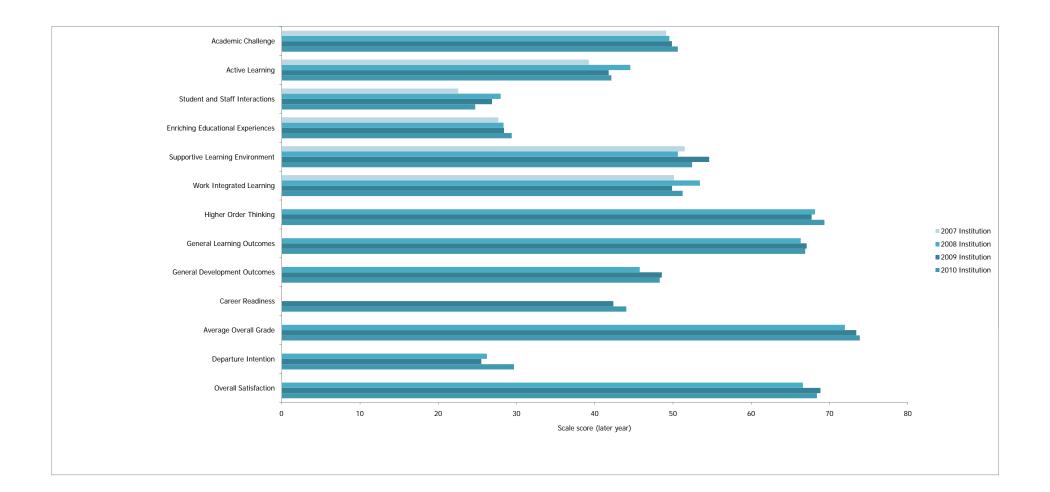

Australasian survey of engagement

|                                               |               | Austr         | alasian Univ    | ersity      |             | Ben           | chmark grou   | up 1            | Bend          | hmark gro     | up 2            | Ben           | chmark gro    | up 3            |
|-----------------------------------------------|---------------|---------------|-----------------|-------------|-------------|---------------|---------------|-----------------|---------------|---------------|-----------------|---------------|---------------|-----------------|
|                                               | First<br>year | Later<br>year | All<br>students | POSSE       | Staff       | First<br>year | Later<br>year | All<br>students | First<br>year | Later<br>year | All<br>students | First<br>year | Later<br>year | All<br>students |
| Response characteristics                      |               |               |                 |             |             |               |               |                 |               |               |                 |               |               |                 |
| Population<br>Number                          | 3,000         | 3,000         | 6,000           | 2,000       | 1,500       | 112,427       | 113,856       | 226,283         | 22,445        | 19,975        | 42,420          | 134,872       | 133,831       | 268,703         |
| Actual sample<br>Number<br>Per cent           | 1,500<br>50   | 1,500<br>50   | 3,000<br>50     | 1,000<br>50 | 1,000<br>67 | 67,186<br>60  | 57,827<br>51  | 125,013<br>55   | 19,159<br>85  | 17,738<br>89  | 36,897<br>87    | 86,345<br>64  | 75,565<br>56  | 161,910<br>60   |
| Target response sample<br>Number<br>Per cent  | 300<br>20     | 300<br>20     | 600<br>20       | 200<br>20   | 300<br>30   | 13,437<br>20  | 11,565<br>20  | 25,002<br>20    | 3,831<br>20   | 3,547<br>20   | 7,379<br>20     | 17,269<br>20  | 15,113<br>20  | 32,382<br>20    |
| Secured response sample<br>Number<br>Per cent | 500<br>33     | 500<br>33     | 1,000<br>33     | 300<br>30   | 500<br>50   | 14,633<br>22  | 11,949<br>21  | 26,582<br>21    | 5,776<br>30   | 4,889<br>28   | 10,665<br>29    | 20,409<br>24  | 16,838<br>22  | 37,247<br>23    |

|                                                              |               |               |                 | Ke.           | spondern |               | ics Report    |                 |               |               |                 |               |               |                 |
|--------------------------------------------------------------|---------------|---------------|-----------------|---------------|----------|---------------|---------------|-----------------|---------------|---------------|-----------------|---------------|---------------|-----------------|
|                                                              |               | Austr         | alasian Unive   | rsity         |          | Bend          | hmark grou    | р 1             | Benc          | hmark grou    | ip 2            | Benc          | hmark grou    | р 3             |
|                                                              | First<br>year | Later<br>year | All<br>students | POSSE         | Staff    | First<br>year | Later<br>year | All<br>students | First<br>year | Later<br>year | All<br>students | First<br>year | Later<br>year | All<br>students |
| Student characteristics                                      |               |               |                 |               |          |               |               |                 |               |               |                 |               |               |                 |
| Age<br>Under 20<br>20 or over                                | 68<br>32      | 6<br>94       | 39<br>61        | 100           |          | 64<br>36      | 4<br>96       | 35<br>65        | 73<br>27      | 6<br>94       | 42<br>58        | 67<br>33      | 5<br>95       | 37<br>63        |
| Gender<br>Male<br>Female                                     | 31<br>69      | 27<br>73      | 30<br>70        | 38<br>62      |          | 29<br>71      | 31<br>69      | 30<br>70        | 33<br>67      | 34<br>66      | 33<br>67        | 30<br>70      | 32<br>68      | 31<br>69        |
| International<br>Yes<br>No                                   | 13<br>88      | 10<br>90      | 11<br>89        | 30<br>70      |          | 14<br>86      | 11<br>89      | 13<br>87        | 5<br>95       | 7<br>93       | 6<br>94         | 12<br>88      | 10<br>90      | 11<br>89        |
| Aboriginal or Torres Strait Islander<br>Yes<br>No            | 2<br>98       | 1<br>99       | 2<br>98         | 1<br>99       |          | 2<br>98       | 2<br>98       | 2<br>98         | 1<br>99       | 1<br>99       | 1<br>99         | 2<br>98       | 2<br>98       | 2<br>98         |
| Main home language<br>English<br>Language other than English | 85<br>15      | 85<br>15      | 85<br>15        | 68<br>32      |          | 84<br>16      | 84<br>16      | 84<br>16        | 86<br>14      | 82<br>18      | 84<br>16        | 84<br>16      | 83<br>17      | 84<br>16        |
| First in family<br>Yes<br>No                                 | 49<br>51      | 44<br>56      | 46<br>54        | 51<br>49      |          | 45<br>55      | 44<br>56      | 45<br>55        | 41<br>59      | 40<br>60      | 41<br>59        | 44<br>56      | 43<br>57      | 44<br>56        |
| Locality<br>Metropolitan<br>Regional<br>Remote               | 77<br>21<br>1 | 82<br>17<br>0 | 79<br>19<br>1   | 81<br>11<br>1 |          | 76<br>21<br>1 | 81<br>17<br>1 | 78<br>19<br>1   |               |               |                 | 76<br>21<br>1 | 81<br>17<br>1 | 78<br>19<br>1   |
| Disability<br>Yes<br>No                                      | 6<br>94       | 6<br>94       | 6<br>94         | 4<br>96       |          | 5<br>95       | 7<br>93       | 6<br>94         | 6<br>94       | 6<br>94       | 6<br>94         | 6<br>94       | 7<br>93       | 6<br>94         |