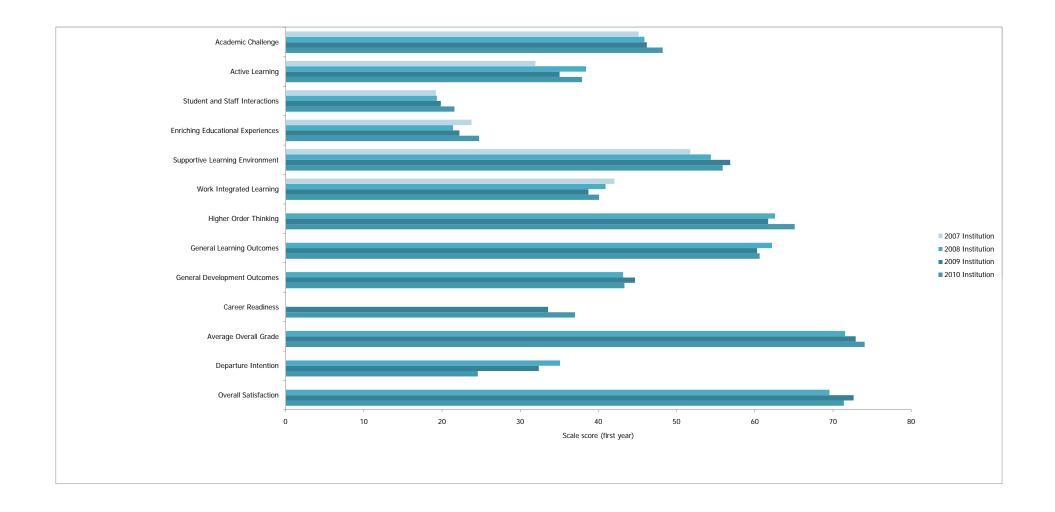

|               |                 | 27            | 33            | 30              | 30            | 30            | 30              | 35            | 32            | 33              |               |               |                 |
| Overall Satisfaction              | 71            | 68            | 70              | 73            | 69            | 71              | 70            | 67            | 68              |               |               |                 | 70            | 66            | 68              | 71            | 66            | 68              | 71            | 66            | 69              |               |               |                 |

#### Australasian Survey of Student Engagement (AUSSE) Australasian University Scale Statistics by Year (scale scores)