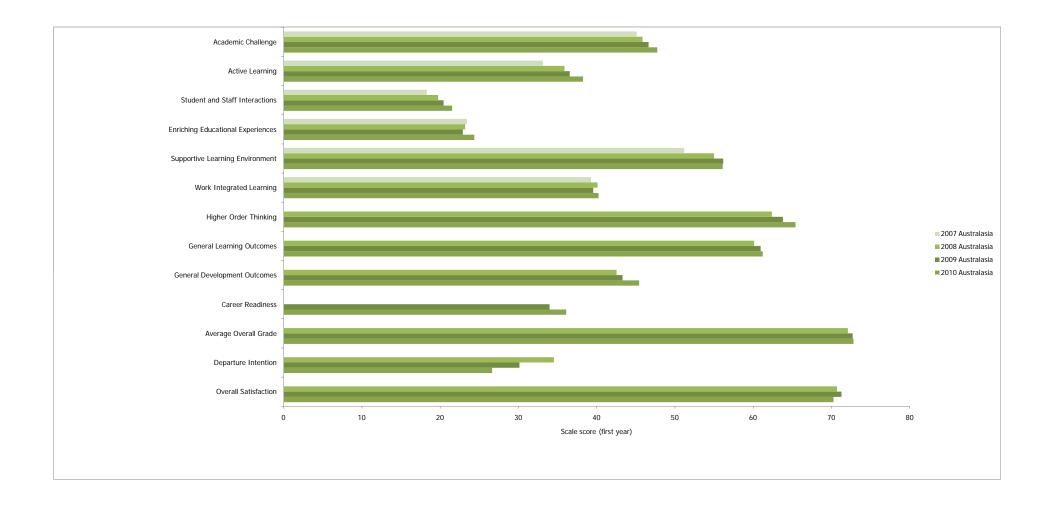

|               |                 | 27            | 33            | 30              | 30            | 30            | 30              | 35            | 32            | 33              |               |               |                 |
| Overall Satisfaction              | 71            | 68            | 70              | 73            | 69            | 71              | 70            | 67            | 68              |               |               |                 | 70            | 66            | 68              | 71            | 66            | 68              | 71            | 66            | 69              |               |               |                 |

#### Australasian Survey of Student Engagement (AUSSE) Australasian University Scale Statistics by Year (scale scores)