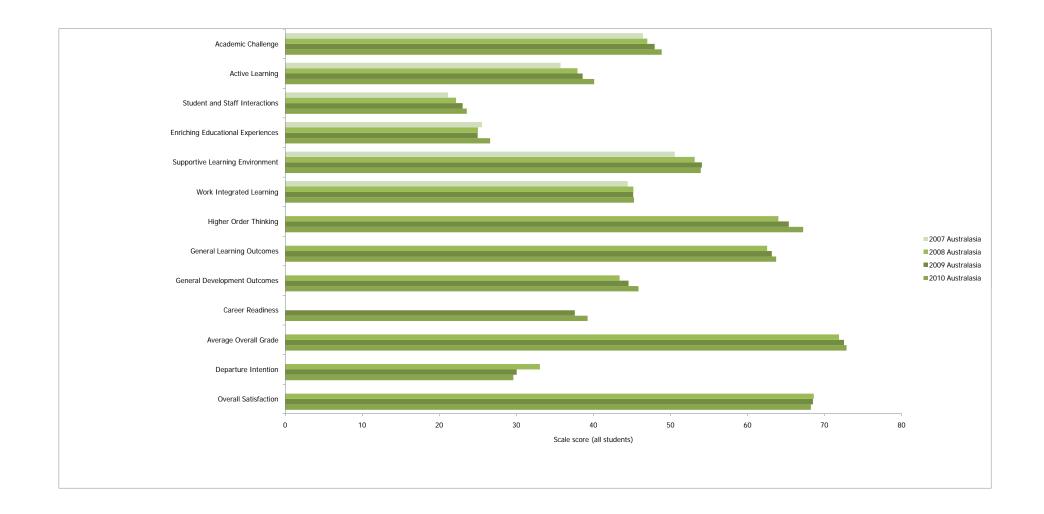

Australasian survey of engagement

|                                               |               | Austr         | alasian Univ    | ersity      |             | Ben           | chmark grou   | up 1            | Bend          | hmark gro     | up 2            | Ben           | chmark gro    | up 3            |
|-----------------------------------------------|---------------|---------------|-----------------|-------------|-------------|---------------|---------------|-----------------|---------------|---------------|-----------------|---------------|---------------|-----------------|
|                                               | First<br>year | Later<br>year | All<br>students | POSSE       | Staff       | First<br>year | Later<br>year | All<br>students | First<br>year | Later<br>year | All<br>students | First<br>year | Later<br>year | All<br>students |
| Response characteristics                      |               |               |                 |             |             |               |               |                 |               |               |                 |               |               |                 |
| Population<br>Number                          | 3,000         | 3,000         | 6,000           | 2,000       | 1,500       | 112,427       | 113,856       | 226,283         | 22,445        | 19,975        | 42,420          | 134,872       | 133,831       | 268,703         |
| Actual sample<br>Number<br>Per cent           | 1,500<br>50   | 1,500<br>50   | 3,000<br>50     | 1,000<br>50 | 1,000<br>67 | 67,186<br>60  | 57,827<br>51  | 125,013<br>55   | 19,159<br>85  | 17,738<br>89  | 36,897<br>87    | 86,345<br>64  | 75,565<br>56  | 161,910<br>60   |
| Target response sample<br>Number<br>Per cent  | 300<br>20     | 300<br>20     | 600<br>20       | 200<br>20   | 300<br>30   | 13,437<br>20  | 11,565<br>20  | 25,002<br>20    | 3,831<br>20   | 3,547<br>20   | 7,379<br>20     | 17,269<br>20  | 15,113<br>20  | 32,382<br>20    |
| Secured response sample<br>Number<br>Per cent | 500<br>33     | 500<br>33     | 1,000<br>33     | 300<br>30   | 500<br>50   | 14,633<br>22  | 11,949<br>21  | 26,582<br>21    | 5,776<br>30   | 4,889<br>28   | 10,665<br>29    | 20,409<br>24  | 16,838<br>22  | 37,247<br>23    |

|                                                              |               |               |                 | Ke.           | spondern |               | ics Report    |                 |               |               |                 |               |               |                 |
|--------------------------------------------------------------|---------------|---------------|-----------------|---------------|----------|---------------|---------------|-----------------|---------------|---------------|-----------------|---------------|---------------|-----------------|
|                                                              |               | Austr         | alasian Unive   | rsity         |          | Bend          | hmark grou    | р 1             | Benc          | hmark grou    | ip 2            | Benc          | hmark grou    | р 3             |
|                                                              | First<br>year | Later<br>year | All<br>students | POSSE         | Staff    | First<br>year | Later<br>year | All<br>students | First<br>year | Later<br>year | All<br>students | First<br>year | Later<br>year | All<br>students |
| Student characteristics                                      |               |               |                 |               |          |               |               |                 |               |               |                 |               |               |                 |
| Age<br>Under 20<br>20 or over                                | 68<br>32      | 6<br>94       | 39<br>61        | 100           |          | 64<br>36      | 4<br>96       | 35<br>65        | 73<br>27      | 6<br>94       | 42<br>58        | 67<br>33      | 5<br>95       | 37<br>63        |
| Gender<br>Male<br>Female                                     | 31<br>69      | 27<br>73      | 30<br>70        | 38<br>62      |          | 29<br>71      | 31<br>69      | 30<br>70        | 33<br>67      | 34<br>66      | 33<br>67        | 30<br>70      | 32<br>68      | 31<br>69        |
| International<br>Yes<br>No                                   | 13<br>88      | 10<br>90      | 11<br>89        | 30<br>70      |          | 14<br>86      | 11<br>89      | 13<br>87        | 5<br>95       | 7<br>93       | 6<br>94         | 12<br>88      | 10<br>90      | 11<br>89        |
| Aboriginal or Torres Strait Islander<br>Yes<br>No            | 2<br>98       | 1<br>99       | 2<br>98         | 1<br>99       |          | 2<br>98       | 2<br>98       | 2<br>98         | 1<br>99       | 1<br>99       | 1<br>99         | 2<br>98       | 2<br>98       | 2<br>98         |
| Main home language<br>English<br>Language other than English | 85<br>15      | 85<br>15      | 85<br>15        | 68<br>32      |          | 84<br>16      | 84<br>16      | 84<br>16        | 86<br>14      | 82<br>18      | 84<br>16        | 84<br>16      | 83<br>17      | 84<br>16        |
| First in family<br>Yes<br>No                                 | 49<br>51      | 44<br>56      | 46<br>54        | 51<br>49      |          | 45<br>55      | 44<br>56      | 45<br>55        | 41<br>59      | 40<br>60      | 41<br>59        | 44<br>56      | 43<br>57      | 44<br>56        |
| Locality<br>Metropolitan<br>Regional<br>Remote               | 77<br>21<br>1 | 82<br>17<br>0 | 79<br>19<br>1   | 81<br>11<br>1 |          | 76<br>21<br>1 | 81<br>17<br>1 | 78<br>19<br>1   |               |               |                 | 76<br>21<br>1 | 81<br>17<br>1 | 78<br>19<br>1   |
| Disability<br>Yes<br>No                                      | 6<br>94       | 6<br>94       | 6<br>94         | 4<br>96       |          | 5<br>95       | 7<br>93       | 6<br>94         | 6<br>94       | 6<br>94       | 6<br>94         | 6<br>94       | 7<br>93       | 6<br>94         |