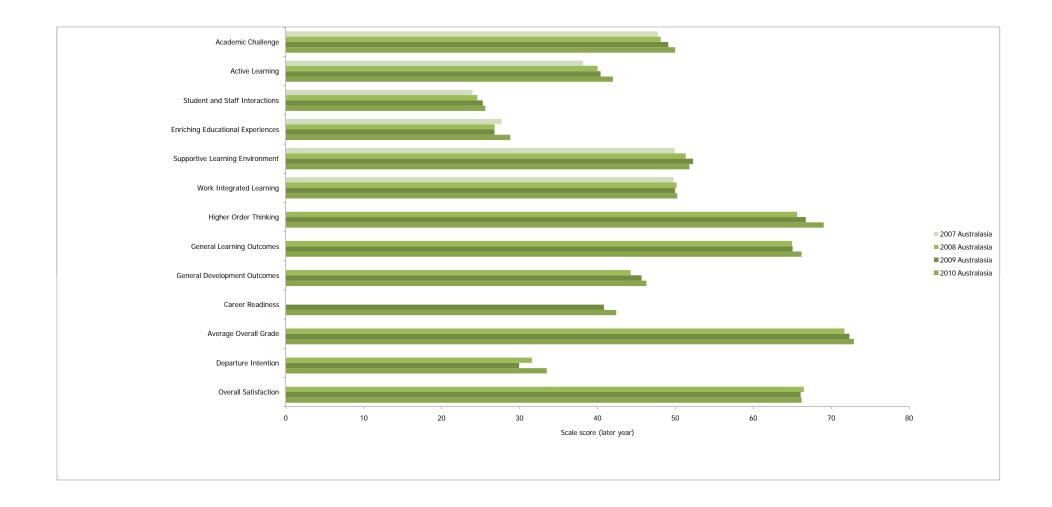

Australasian survey of engagement

|                                               |               | Austr         | alasian Univ    | ersity      |             | Ben           | chmark grou   | up 1            | Bend          | hmark gro     | up 2            | Ben           | chmark gro    | up 3            |
|-----------------------------------------------|---------------|---------------|-----------------|-------------|-------------|---------------|---------------|-----------------|---------------|---------------|-----------------|---------------|---------------|-----------------|
|                                               | First<br>year | Later<br>year | All<br>students | POSSE       | Staff       | First<br>year | Later<br>year | All<br>students | First<br>year | Later<br>year | All<br>students | First<br>year | Later<br>year | All<br>students |
| Response characteristics                      |               |               |                 |             |             |               |               |                 |               |               |                 |               |               |                 |
| Population<br>Number                          | 3,000         | 3,000         | 6,000           | 2,000       | 1,500       | 112,427       | 113,856       | 226,283         | 22,445        | 19,975        | 42,420          | 134,872       | 133,831       | 268,703         |
| Actual sample<br>Number<br>Per cent           | 1,500<br>50   | 1,500<br>50   | 3,000<br>50     | 1,000<br>50 | 1,000<br>67 | 67,186<br>60  | 57,827<br>51  | 125,013<br>55   | 19,159<br>85  | 17,738<br>89  | 36,897<br>87    | 86,345<br>64  | 75,565<br>56  | 161,910<br>60   |
| Target response sample<br>Number<br>Per cent  | 300<br>20     | 300<br>20     | 600<br>20       | 200<br>20   | 300<br>30   | 13,437<br>20  | 11,565<br>20  | 25,002<br>20    | 3,831<br>20   | 3,547<br>20   | 7,379<br>20     | 17,269<br>20  | 15,113<br>20  | 32,382<br>20    |
| Secured response sample<br>Number<br>Per cent | 500<br>33     | 500<br>33     | 1,000<br>33     | 300<br>30   | 500<br>50   | 14,633<br>22  | 11,949<br>21  | 26,582<br>21    | 5,776<br>30   | 4,889<br>28   | 10,665<br>29    | 20,409<br>24  | 16,838<br>22  | 37,247<br>23    |

|                                                              |               |               |                 | Ke.           | spondern |               | ics Report    |                 |               |               |                 |               |               |                 |
|--------------------------------------------------------------|---------------|---------------|-----------------|---------------|----------|---------------|---------------|-----------------|---------------|---------------|-----------------|---------------|---------------|-----------------|
|                                                              |               | Austr         | alasian Unive   | rsity         |          | Bend          | hmark grou    | р 1             | Benc          | hmark grou    | ip 2            | Benc          | hmark grou    | р 3             |
|                                                              | First<br>year | Later<br>year | All<br>students | POSSE         | Staff    | First<br>year | Later<br>year | All<br>students | First<br>year | Later<br>year | All<br>students | First<br>year | Later<br>year | All<br>students |
| Student characteristics                                      |               |               |                 |               |          |               |               |                 |               |               |                 |               |               |                 |
| Age<br>Under 20<br>20 or over                                | 68<br>32      | 6<br>94       | 39<br>61        | 100           |          | 64<br>36      | 4<br>96       | 35<br>65        | 73<br>27      | 6<br>94       | 42<br>58        | 67<br>33      | 5<br>95       | 37<br>63        |
| Gender<br>Male<br>Female                                     | 31<br>69      | 27<br>73      | 30<br>70        | 38<br>62      |          | 29<br>71      | 31<br>69      | 30<br>70        | 33<br>67      | 34<br>66      | 33<br>67        | 30<br>70      | 32<br>68      | 31<br>69        |
| International<br>Yes<br>No                                   | 13<br>88      | 10<br>90      | 11<br>89        | 30<br>70      |          | 14<br>86      | 11<br>89      | 13<br>87        | 5<br>95       | 7<br>93       | 6<br>94         | 12<br>88      | 10<br>90      | 11<br>89        |
| Aboriginal or Torres Strait Islander<br>Yes<br>No            | 2<br>98       | 1<br>99       | 2<br>98         | 1<br>99       |          | 2<br>98       | 2<br>98       | 2<br>98         | 1<br>99       | 1<br>99       | 1<br>99         | 2<br>98       | 2<br>98       | 2<br>98         |
| Main home language<br>English<br>Language other than English | 85<br>15      | 85<br>15      | 85<br>15        | 68<br>32      |          | 84<br>16      | 84<br>16      | 84<br>16        | 86<br>14      | 82<br>18      | 84<br>16        | 84<br>16      | 83<br>17      | 84<br>16        |
| First in family<br>Yes<br>No                                 | 49<br>51      | 44<br>56      | 46<br>54        | 51<br>49      |          | 45<br>55      | 44<br>56      | 45<br>55        | 41<br>59      | 40<br>60      | 41<br>59        | 44<br>56      | 43<br>57      | 44<br>56        |
| Locality<br>Metropolitan<br>Regional<br>Remote               | 77<br>21<br>1 | 82<br>17<br>0 | 79<br>19<br>1   | 81<br>11<br>1 |          | 76<br>21<br>1 | 81<br>17<br>1 | 78<br>19<br>1   |               |               |                 | 76<br>21<br>1 | 81<br>17<br>1 | 78<br>19<br>1   |
| Disability<br>Yes<br>No                                      | 6<br>94       | 6<br>94       | 6<br>94         | 4<br>96       |          | 5<br>95       | 7<br>93       | 6<br>94         | 6<br>94       | 6<br>94       | 6<br>94         | 6<br>94       | 7<br>93       | 6<br>94         |