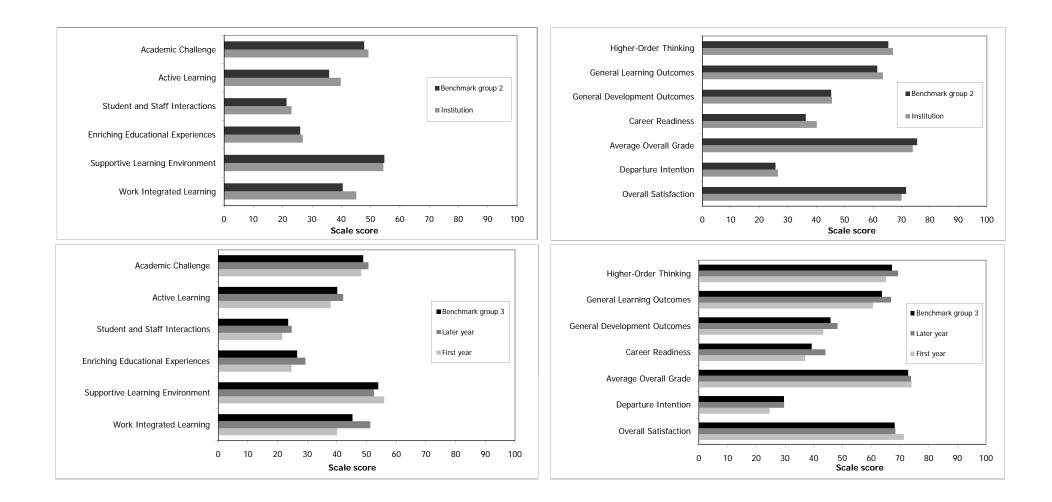

For the 2010 AUSSE, each institution was asked to select two benchmark groups for comparison and a third benchmark group that included either all Australian institutions, all New Zealand institutions or all Australasian institutions. ACER assigned default benchmark groups where no groups were specified by the institution. The institutions included in each benchmark group for this report are listed below.

Benchmark Group 1 Australian Catholic University Bond University Box Hill Institute Charles Darwin University Charles Sturt University Deakin University Edith Cowan University Flinders University Holmesglen James Čook University La Trobe University Macquarie University Monash University Murdoch University Queensland University of Technology Southern Cross University Swinburne University of Technology Tabor Adelaide TAFE SA University of Canberra University of Melbourne University of New England University of New South Wales University of Newcastle University of Notre Dame Australia University of Queensland University of South Australia University of Southern Queensland University of Sydney University of Tasmania University of Western Australia University of Western Sydney University of Wollongong Victoria University

Benchmark Group 2 Auckland University of Technology Massey University University of Auckland University of Canterbury University of Otago University of Waikato Victoria University of Wellington

Benchmark Group 3

Auckland University of Technology Australian Catholic University Bond University Box Hill Institute Charles Darwin University Charles Sturt University Deakin University Edith Cowan University Flinders University Holmesalen James Čook University La Trobe University Macquarie University Massey University Monash University Murdoch University Queensland University of Technology Southern Cross University Swinburne University of Technology Tabor Adelaide TAFE SA University of Auckland University of Canberra University of Canterbury University of Melbourne University of New England University of New South Wales University of Newcastle University of Notre Dame Australia University of Otago University of Queensland University of South Australia University of Southern Queensland University of Sydney University of Tasmania University of Waikato University of Western Australia University of Western Sydney University of Wollongong Victoria University Victoria University of Wellington