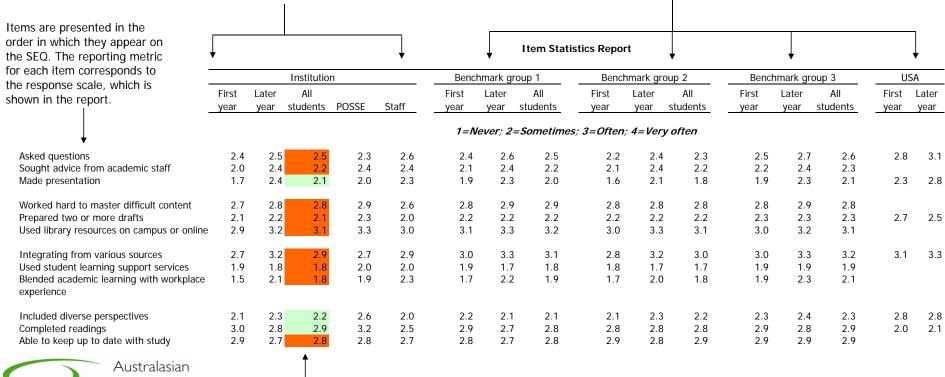

# Australasia University

Response Categories Report November 2011 This report shows the distribution of students' responses to each item's response categories.

Items are presented in the order in which they appear on the SEQ. Results are given for first-year and later-year students, and for all students combined. Where appropriate, results of the Postgraduate Survey of Student Engagement (POSSE) and Staff Survey of Student Engagement (SSES) are also reported.

Results are provided for your institution, your chosen benchmark groups (or the default option) and US institutions. USA figures are not available for all items.

The statistics report weighted percentage of responses. Note that USA percentages are not weighted.