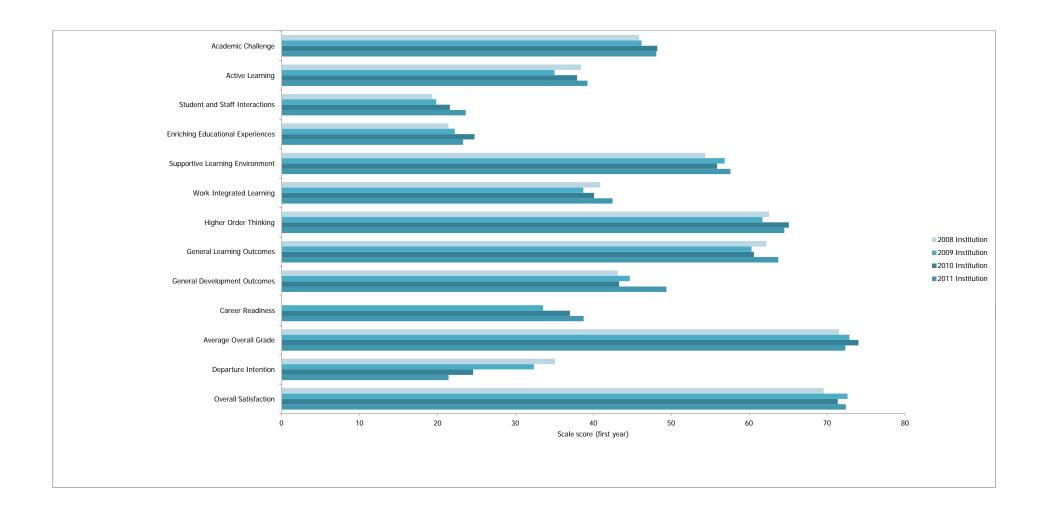

# Australasia University

Response Categories Report November 2011 This report shows the distribution of students' responses to each item's response categories.

Items are presented in the order in which they appear on the SEQ. Results are given for first-year and later-year students, and for all students combined. Where appropriate, results of the Postgraduate Survey of Student Engagement (POSSE) and Staff Survey of Student Engagement (SSES) are also reported.

Results are provided for your institution, your chosen benchmark groups (or the default option) and US institutions. USA figures are not available for all items.

The statistics report weighted percentage of responses. Note that USA percentages are not weighted.