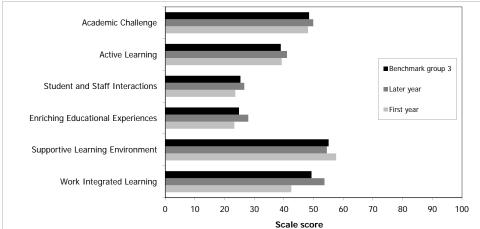

|
| Career Readiness                  | -23   | 23    |              |        | -4    | 6     | 7         | 5        | -4    | 21        | 9        | 4     | 11        | 6        |       |       |
| Average Overall Grade             | -4    | 4     |              | 76     |       | -4    | -1        | -2       | -57   | -54       | -55      | -12   | -16       | -15      |       |       |
| Departure Intention               | -7    | 7     | 25           | 29     | -25   | -7    | 3         |          | -12   | 3         |          | -8    | 3         |          |       |       |
| Overall Satisfaction              | 16    | -16   | 42           | 66     | -42   | 2     | 10        | 8        | -3    | -7        | -2       | 1     | 5         | 5        |       |       |





















# Australasia University

Subgroup Statistics Report November 2011 This report shows subgroup descriptive statistics for each of the AUSSE scales.

Weighted means are given for first-year and lateryear students, and for all students combined.

Results are provided for your institution and your chosen benchmark groups (or the default option). USA subgroup figures are not reported.



| _ |               | Inst          | itution      |       | Bench         | nmark gr      | oup 1        | Bench         | hmark gro     | oup 2           | Bench         | nmark gro     | oup 3        |
|---|---------------|---------------|--------------|-------|---------------|---------------|--------------|---------------|---------------|-----------------|---------------|---------------|------------