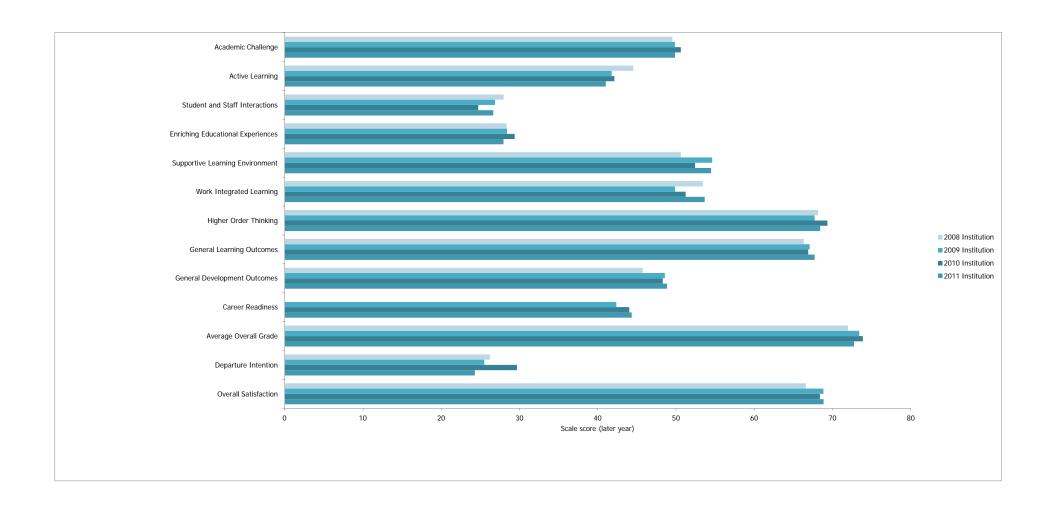

| 25            | 30            | 27              | 32            | 26            | 29              | 35            | 26            | 30              | 25            | 23            | 24              | 27            | 33            | 30              | 30            | 30            | 30           | 35            | 32            | 33              |
| Overall Satisfaction              | 72            | 69            | 71              | 71            | 68            | 70              | 73            | 69            | 71              | 70            | 67            | 68              | 72            | 66            | 69              | 70            | 66            | 68              | 71            | 66            | 68           | 71            | 66            | 69              |