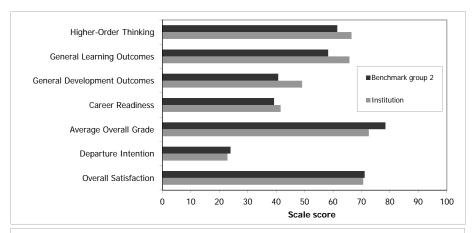

|
| Career Readiness                  | -23   | 23    |              |        | -4    | 6     | 7         | 5        | -4    | 21        | 9        | 4     | 11        | 6        |       |       |
| Average Overall Grade             | -4    | 4     |              | 76     |       | -4    | -1        | -2       | -57   | -54       | -55      | -12   | -16       | -15      |       |       |
| Departure Intention               | -7    | 7     | 25           | 29     | -25   | -7    | 3         |          | -12   | 3         |          | -8    | 3         |          |       |       |
| Overall Satisfaction              | 16    | -16   | 42           | 66     | -42   | 2     | 10        | 8        | -3    | -7        | -2       | 1     | 5         | 5        |       |       |





















# Australasia University

Subgroup Statistics Report November 2011 This report shows subgroup descriptive statistics for each of the AUSSE scales.

Weighted means are given for first-year and lateryear students, and for all students combined.

Results are provided for your institution and your chosen benchmark groups (or the default option). USA subgroup figures are not reported.



| _ |               | Inst          | itution      |       | Bench         | nmark gr      | oup 1        | Bench         | hmark gro     | oup 2           | Bench         | nmark gro     | oup 3        |
|---|---------------|---------------|--------------|-------|---------------|---------------|--------------|---------------|---------------|-----------------|---------------|---------------|----------