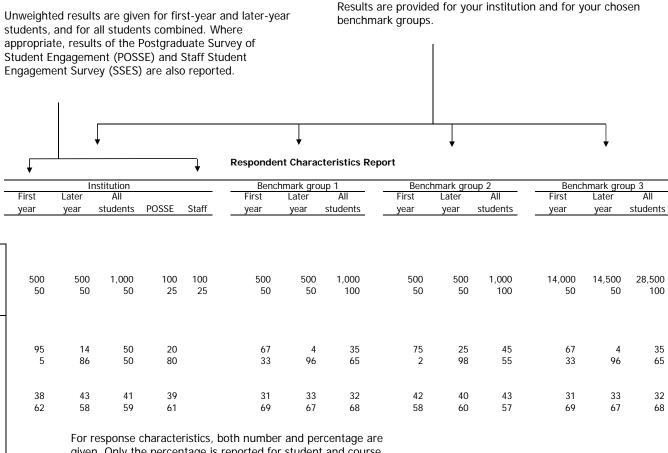

# Australasia University

Respondent Characteristics Report
November 2011

This report provides summary information on selected response, student and course characteristics.

Information on response characteristics includes the population, actual sample size, target response sample, and the secured response sample.

Response characteristics

Student characteristics

Actual sample Number

20 or over

Per cent

Age Under 20

Gender

Male

Female

given. Only the percentage is reported for student and course characteristics.

For the 2011 AUSSE, each institution was asked to select two benchmark groups for comparison and a third benchmark group that included either all Australian institutions, all New Zealand institutions or all Australasian institutions. ACER assigned default benchmark groups where no groups were specified by the institution. The institutions included in each benchmark group for this report are listed below.

Victoria University of Wellington

Wellpark College of Natural Therapies Limited

|                                               |               | Aust              | ralasia Unive   | ersity      |             | Bend          | hmark grou    | лр 1            | Bend          | hmark gro     | up 2         | Ben           | chmark gro    | up 3            |
|-----------------------------------------------|---------------|-------------------|-----------------|-------------|-------------|---------------|---------------|-----------------|---------------|---------------|--------------|---------------|---------------|-----------------|
|                                               | First<br>year | Later<br>year     | All<br>students | POSSE       | Staff       | First<br>year | Later<br>year | All<br>students | First<br>year | Later<br>year | All students | First<br>year | Later<br>year | All<br>students |
| Response characteristics                      |               |                   |                 |             |             |               |               |                 |               |               |              |               |               |                 |
| Population<br>Number                          | 4,008         | 3,992             | 8,000           | 2,400       | 1,500       | 65,018        | 76,438        | 141,457         | 12,393        | 37,778        | 50,171       | 77,411        | 114,216       | 191,628         |
| Actual sample<br>Number<br>Per cent           | 2,004<br>50   | 1,996<br>50       | 4,000<br>50     | 1,200<br>50 | 1,000<br>67 | 41,435<br>64  | 41,709<br>55  | 83,145<br>59    | 6,807<br>55   | 13,566<br>36  | 20,373<br>41 | 48,242<br>62  | 55,275<br>48  | 103,518<br>54   |
| Target response sample<br>Number<br>Per cent  | 401<br>20     | 399<br>20         | 800<br>20       | 240<br>20   | 300<br>30   | 8,287<br>20   | 8,341<br>20   | 16,629<br>20    | 1,361<br>20   | 2,713<br>20   | 4,074<br>20  | 9,648<br>20   | 11,055<br>20  | 20,703<br>20    |
| Secured response sample<br>Number<br>Per cent | 501<br>25     | 4 <b>99</b><br>25 | 1,000<br>25     | 300<br>25   | 500<br>50   | 9,194<br>22   | 8,450<br>20   | 17,644<br>21    | 1,624<br>24   | 2,462<br>18   | 4,086<br>20  | 10,818<br>22  | 10,912<br>20  | 21,730<br>21    |

|                                                              |               | Aust          | ralasia Univer  | sity          |       | Beno          | chmark grou   | p 1             | Beno          | hmark grou    | ıp 2            | Beno          | hmark grou    | лр 3            |
|--------------------------------------------------------------|---------------|---------------|-----------------|---------------|-------|---------------|---------------|-----------------|---------------|---------------|-----------------|---------------|---------------|-----------------|
|                                                              | First<br>year | Later<br>year | All<br>students | POSSE         | Staff | First<br>year | Later<br>year | All<br>students | First<br>year | Later<br>year | All<br>students | First<br>year | Later<br>year | All<br>students |
| Student characteristics                                      |               |               |                 |               |       |               |               |                 |               |               |                 |               |               |                 |
| Age<br>Under 20<br>20 or over                                | 60<br>40      | 5<br>95       | 32<br>68        | 0<br>100      |       | 61<br>39      | 7<br>93       | 35<br>65        | 45<br>55      | 4<br>96       | 20<br>80        | 59<br>41      | 6<br>94       |                 |
| Gender<br>Male<br>Female                                     | 32<br>68      | 30<br>70      | 31<br>69        | 36<br>64      |       | 29<br>71      | 29<br>71      | 29<br>71        | 46<br>54      | 33<br>67      | 38<br>62        | 32<br>68      | 29<br>71      | 31<br>69        |
| International<br>Yes<br>No                                   | 16<br>84      | 12<br>88      | 14<br>86        | 25<br>75      |       | 15<br>85      | 12<br>88      | 13<br>87        | 9<br>91       | 7<br>93       | 8<br>92         | 14<br>86      | 11<br>89      | 12<br>88        |
| Aboriginal or Torres Strait Islander<br>Yes<br>No            | 3<br>97       | 2<br>98       | 2<br>98         | 2<br>98       |       | 3<br>97       | 3<br>97       | 3<br>97         | 1<br>99       | 1<br>99       | 1<br>99         | 3<br>97       | 3<br>97       | 3<br>97         |
| Main home language<br>English<br>Language other than English | 82<br>18      | 86<br>14      | 84<br>16        | 76<br>24      |       | 82<br>18      | 84<br>16      | 83<br>17        | 88<br>12      | 89<br>11      | 89<br>11        | 83<br>17      | 86<br>14      | 84<br>16        |
| First in family<br>Yes<br>No                                 | 47<br>53      | 50<br>50      | 49<br>51        | 51<br>49      |       | 47<br>53      | 51<br>49      | 49<br>51        | 52<br>48      | 58<br>42      | 55<br>45        | 48<br>52      | 53<br>47      | 50<br>50        |
| Locality<br>Metropolitan<br>Regional<br>Remote               | 78<br>21<br>1 | 81<br>18<br>0 | 80<br>20<br>1   | 77<br>21<br>1 |       | 78<br>21<br>1 | 81<br>18<br>1 | 79<br>19<br>1   | 57<br>37<br>3 | 56<br>36<br>3 | 57<br>37<br>3   | 76<br>22<br>1 | 77<br>21<br>1 | 77<br>21<br>1   |
| Disability<br>Yes<br>No                                      | 6<br>94       | 6<br>94       | 6<br>94         | 6<br>94       |       | 6<br>94       | 7<br>93       | 7<br>93         | 9<br>91       | 10<br>90      | 10<br>90        | 6<br>94       | 8<br>92       | 7<br>93         |

|                                                                                                                                                              |                                                    | Aust                                                | ralasia Univer                                     | sity                                               |       | Beno                                                            | hmark grou                                         | ıp 1                                               | Bend                                               | hmark grou                                        | ıp 2                                               | Bend                                               | hmark grou                                         | ıp 3                           |
|--------------------------------------------------------------------------------------------------------------------------------------------------------------|----------------------------------------------------|-----------------------------------------------------|----------------------------------------------------|----------------------------------------------------|-------|-----------------------------------------------------------------|----------------------------------------------------|----------------------------------------------------|----------------------------------------------------|---------------------------------------------------|----------------------------------------------------|----------------------------------------------------|----------------------------------------------------|--------------------------------|
|                                                                                                                                                              | First<br>year                                      | Later<br>year                                       | All<br>students                                    | POSSE                                              | Staff | First<br>year                                                   | Later<br>year                                      | All<br>students                                    | First<br>year                                      | Later<br>year                                     | All students                                       | First<br>year                                      | Later<br>year                                      | All students                   |
| Course characteristics                                                                                                                                       |                                                    |                                                     |                                                    |                                                    |       |                                                                 |                                                    |                                                    |                                                    |                                                   |                                                    |                                                    |                                                    |                                |
| Field of education Sciences IT Engineering Architecture Agriculture Health Education Business Humanities Creative arts                                       | 9<br>2<br>5<br>2<br>2<br>24<br>10<br>15<br>22<br>7 | 10<br>2<br>6<br>2<br>1<br>21<br>13<br>16<br>22<br>7 | 9<br>2<br>6<br>2<br>2<br>22<br>11<br>16<br>22<br>7 | 2<br>4<br>3<br>3<br>1<br>16<br>23<br>31<br>15<br>3 |       | 10<br>2<br>6<br>2<br>1<br>26<br>11<br>26<br>11<br>14<br>20<br>8 | 8<br>2<br>5<br>2<br>1<br>23<br>13<br>15<br>23<br>8 | 9<br>2<br>6<br>2<br>1<br>24<br>12<br>15<br>21<br>8 | 3<br>20<br>6<br>3<br>2<br>11<br>5<br>20<br>18<br>7 | 2<br>9<br>5<br>4<br>2<br>23<br>7<br>20<br>20<br>7 | 2<br>14<br>5<br>3<br>2<br>18<br>6<br>20<br>19<br>7 | 9<br>5<br>6<br>2<br>1<br>24<br>10<br>15<br>20<br>8 | 7<br>4<br>5<br>2<br>1<br>23<br>12<br>16<br>22<br>8 | 2<br>1<br>23<br>11<br>16<br>21 |
| Attendance type<br>Part time<br>Full time                                                                                                                    | 11<br>89                                           | 22<br>78                                            | 17<br>83                                           | 52<br>48                                           |       | 12<br>88                                                        | 20<br>80                                           | 16<br>84                                           | 24<br>76                                           | 37<br>63                                          | 32<br>68                                           | 14<br>86                                           | 24<br>76                                           | 19<br>81                       |
| Mode of study<br>External/distance<br>Campus-based                                                                                                           | 15<br>85                                           | 26<br>74                                            | 21<br>79                                           | 49<br>51                                           |       | 14<br>86                                                        | 24<br>76                                           | 19<br>81                                           | 20<br>80                                           | 38<br>62                                          | 31<br>69                                           | 15<br>85                                           | 27<br>73                                           | 21<br>79                       |
| Main way of financing study<br>Government funded<br>Student fees                                                                                             | 74<br>26                                           | 75<br>25                                            | 74<br>26                                           | 50<br>50                                           |       | 73<br>27                                                        | 78<br>22                                           | 75<br>25                                           | 76<br>24                                           | 76<br>24                                          | 76<br>24                                           | 73<br>27                                           | 78<br>22                                           | 75<br>25                       |
| University financial support<br>Yes<br>No                                                                                                                    | 11<br>89                                           | 12<br>88                                            | 12<br>88                                           | 9<br>91                                            |       | 13<br>87                                                        | 14<br>86                                           | 14<br>86                                           | 32<br>68                                           | 21<br>79                                          | 26<br>74                                           | 16<br>84                                           | 16<br>84                                           |                                |
| Average overall grade<br>Less than 60%<br>Equal to or greater than 60%                                                                                       | 14<br>86                                           | 11<br>89                                            | 12<br>88                                           | 8<br>92                                            |       | 13<br>87                                                        | 10<br>90                                           | 11<br>89                                           | 7<br>93                                            | 5<br>95                                           | 6<br>94                                            | 12<br>88                                           | 9<br>91                                            | 10<br>90                       |
| Proportion of study online<br>No study online<br>Some or all of study online                                                                                 | 22<br>78                                           | 16<br>84                                            | 19<br>81                                           | 16<br>84                                           |       | 19<br>81                                                        | 18<br>82                                           | 18<br>82                                           | 33<br>67                                           | 29<br>71                                          | 30<br>70                                           | 21<br>79                                           | 20<br>80                                           |                                |
| Live on campus<br>Yes<br>No                                                                                                                                  | 13<br>87                                           | 3<br>97                                             | 8<br>92                                            | 3<br>97                                            |       | 11<br>89                                                        | 3<br>97                                            | 7<br>93                                            | 8<br>92                                            | 1<br>99                                           | 4<br>96                                            | 10<br>90                                           | 3<br>97                                            |                                |
| Qualification (POSSE) Graduate certificate Graduate/postgraduate diploma Masters (coursework) Masters (research) Doctorate (coursework) Doctorate (research) |                                                    |                                                     |                                                    | 8<br>20<br>68<br>2<br>1                            |       |                                                                 |                                                    |                                                    |                                                    |                                                   |                                                    |                                                    |                                                    |                                |