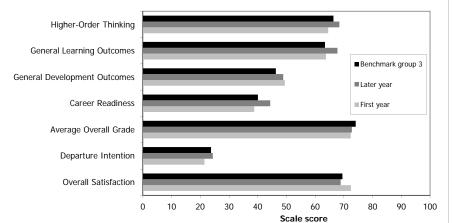

|
| Career Readiness                  | -23   | 23    |              |        | -4    | 6     | 7         | 5        | -4    | 21        | 9        | 4     | 11        | 6        |       |       |
| Average Overall Grade             | -4    | 4     |              | 76     |       | -4    | -1        | -2       | -57   | -54       | -55      | -12   | -16       | -15      |       |       |
| Departure Intention               | -7    | 7     | 25           | 29     | -25   | -7    | 3         |          | -12   | 3         |          | -8    | 3         |          |       |       |
| Overall Satisfaction              | 16    | -16   | 42           | 66     | -42   | 2     | 10        | 8        | -3    | -7        | -2       | 1     | 5         | 5        |       |       |





















# Australasia University

Subgroup Statistics Report November 2011 This report shows subgroup descriptive statistics for each of the AUSSE scales.

Weighted means are given for first-year and lateryear students, and for all students combined.

Results are provided for your institution and your chosen benchmark groups (or the default option). USA subgroup figures are not reported.



| _ |               | Inst          | itution      |       | Bench         | nmark gr      | oup 1        | Bench         | hmark gro     | oup 2           | Bench         | nmark gro     | oup 3        |
|---|---------------|---------------|--------------|-------|---------------|---------------|--------------|---------------|---------------|-----------------|---------------|---------------|--------------