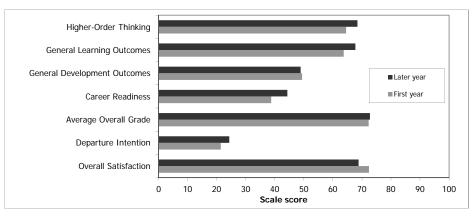

# Australasia University

Respondent Characteristics Report
November 2011

This report provides summary information on selected response, student and course characteristics.

Information on response characteristics includes the population, actual sample size, target response sample, and the secured response sample.