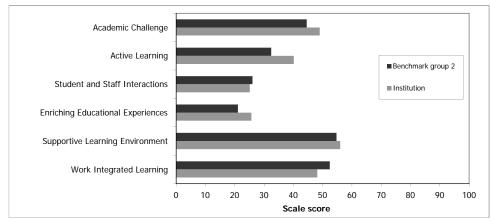

|       |
| Career Readiness                  | -23   | 23    |              |        | -4    | 6     | 7         | 5        | -4    | 21        | 9        | 4     | 11        | 6        |       |       |
| Average Overall Grade             | -4    | 4     |              | 76     |       | -4    | -1        | -2       | -57   | -54       | -55      | -12   | -16       | -15      |       |       |
| Departure Intention               | -7    | 7     | 25           | 29     | -25   | -7    | 3         |          | -12   | 3         |          | -8    | 3         |          |       |       |
| Overall Satisfaction              | 16    | -16   | 42           | 66     | -42   | 2     | 10        | 8        | -3    | -7        | -2       | 1     | 5         | 5        |       |       |





















# Australasia University

Subgroup Statistics Report November 2011 This report shows subgroup descriptive statistics for each of the AUSSE scales.

Weighted means are given for first-year and lateryear students, and for all students combined.

Results are provided for your institution and your chosen benchmark groups (or the default option). USA subgroup figures are not reported.



| _ |               | Inst          | itution      |       | Bench         | nmark gr      | oup 1        | Bench         | hmark gro     | oup 2           | Bench         | nmark gro     | oup 3        |
|---|---------------|---------------|--------------|-------|---------------|---------------|--------------|---------------|---------------|-----------------|---------------|---------------|--------