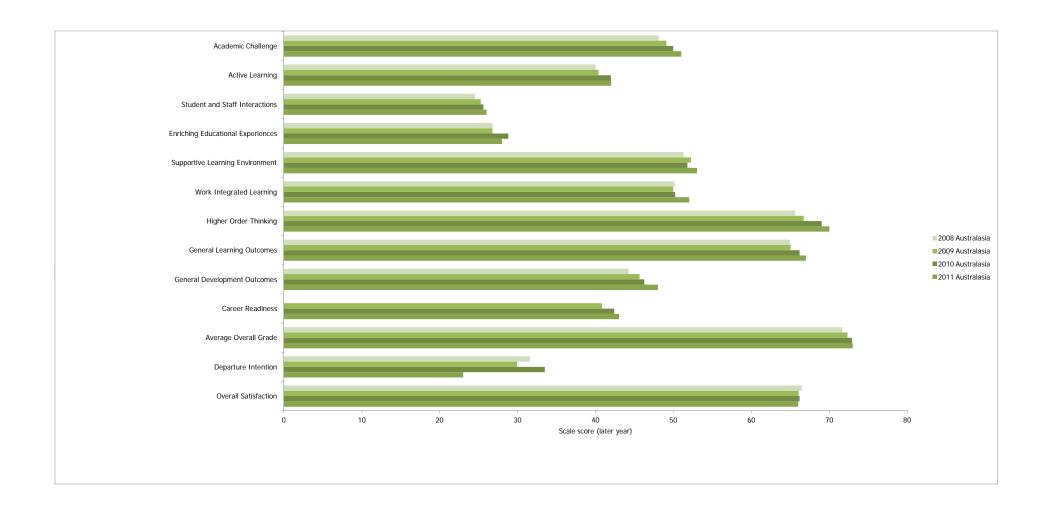

| 25            | 30            | 27              | 32            | 26            | 29              | 35            | 26            | 30              | 25            | 23            | 24              | 27            | 33            | 30              | 30            | 30            | 30           | 35            | 32            | 33              |
| Overall Satisfaction              | 72            | 69            | 71              | 71            | 68            | 70              | 73            | 69            | 71              | 70            | 67            | 68              | 72            | 66            | 69              | 70            | 66            | 68              | 71            | 66            | 68           | 71            | 66            | 69              |