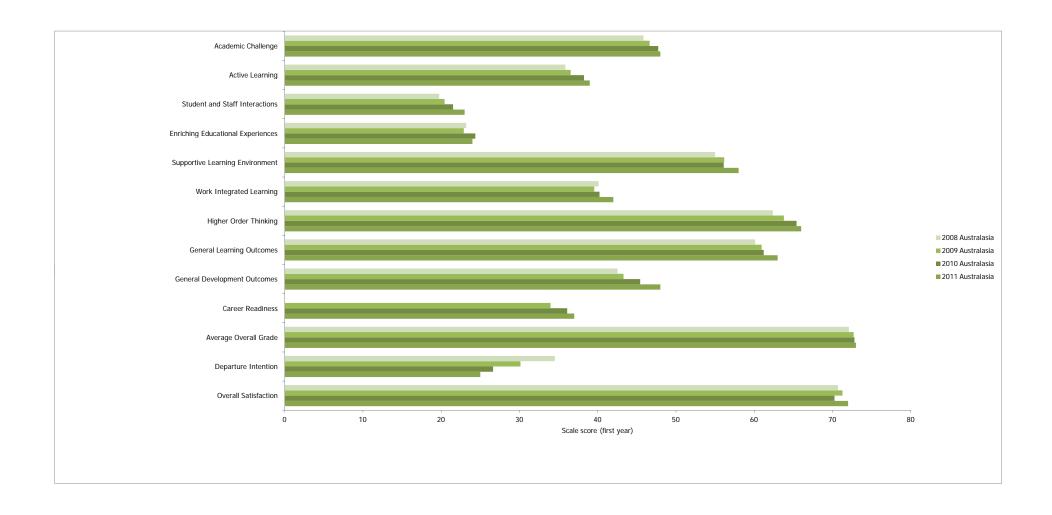

| 25            | 30            | 27              | 32            | 26            | 29              | 35            | 26            | 30              | 25            | 23            | 24              | 27            | 33            | 30              | 30            | 30            | 30           | 35            | 32            | 33              |
| Overall Satisfaction              | 72            | 69            | 71              | 71            | 68            | 70              | 73            | 69            | 71              | 70            | 67            | 68              | 72            | 66            | 69              | 70            | 66            | 68              | 71            | 66            | 68           | 71            | 66            | 69              |