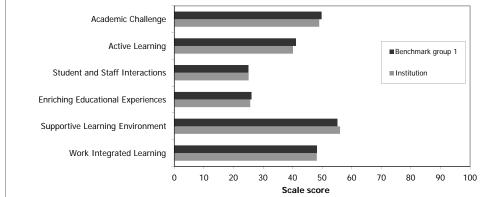

Female

given. Only the percentage is reported for student and course characteristics.

For the 2011 AUSSE, each institution was asked to select two benchmark groups for comparison and a third benchmark group that included either all Australian institutions, all New Zealand institutions or all Australasian institutions. ACER assigned default benchmark groups where no groups were specified by the institution. The institutions included in each benchmark group for this report are listed below.