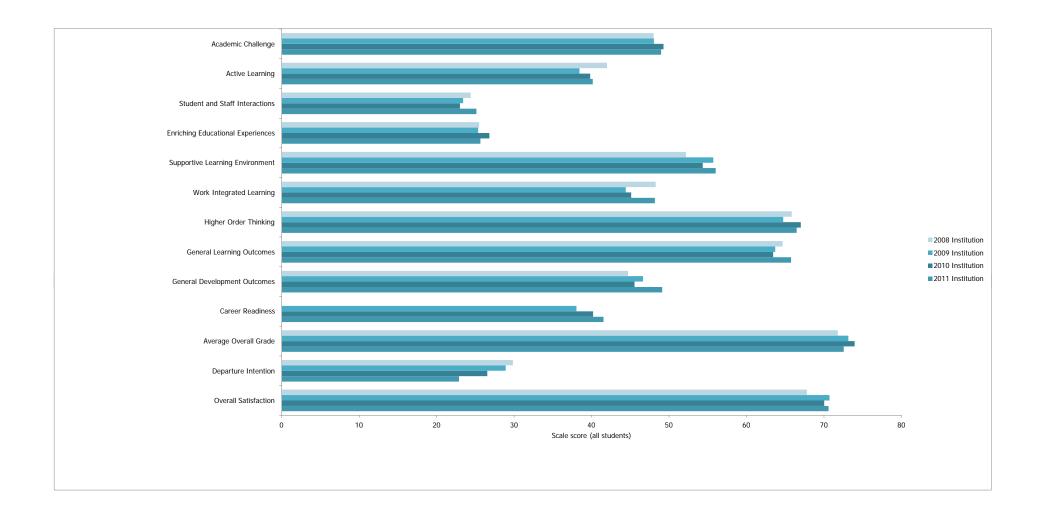

| 25            | 30            | 27              | 32            | 26            | 29              | 35            | 26            | 30              | 25            | 23            | 24              | 27            | 33            | 30              | 30            | 30            | 30           | 35            | 32            | 33              |
| Overall Satisfaction              | 72            | 69            | 71              | 71            | 68            | 70              | 73            | 69            | 71              | 70            | 67            | 68              | 72            | 66            | 69              | 70            | 66            | 68              | 71            | 66            | 68           | 71            | 66            | 69              |