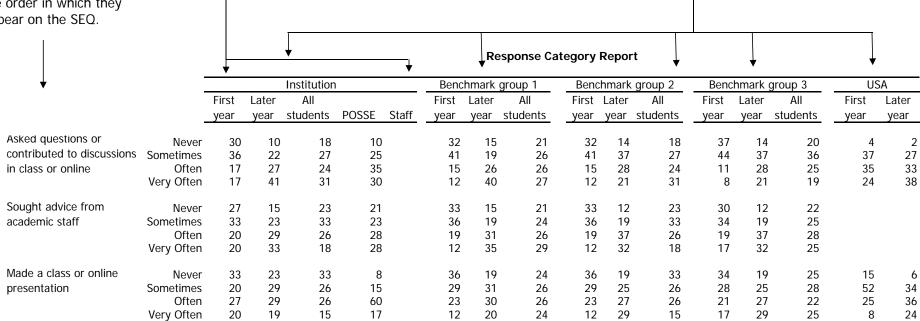

# Australasia University

Response Categories Report November 2011 This report shows the distribution of students' responses to each item's response categories.

Items are presented in the order in which they appear on the SEQ. Results are given for first-year and later-year students, and for all students combined. Where appropriate, results of the Postgraduate Survey of Student Engagement (POSSE) and Staff Survey of Student Engagement (SSES) are also reported.

Results are provided for your institution, your chosen benchmark groups (or the default option) and US institutions. USA figures are not available for all items.

The statistics report weighted percentage of responses. Note that USA percentages are not weighted.

|                               | -          |       | Austr | ralasia Unive | ersity |       | Benc  | hmark grou | up 1     | Beno  | hmark gro | up 2     | Benc  | hmark gro | up 3     | US    | Α     |
|-------------------------------|------------|-------|-------|---------------|--------|-------|-------|------------|----------|-------|-----------|----------|-------|-----------|----------|-------|-------|
|                               | _          | First | Later | All           |        |       | First | Later      | All      | First | Later     | All      | First | Later     | All      | First | Later |
|                               | =          | year  | year  | students      | POSSE  | Staff | year  | year       | students | year  | year      | students | year  | year      | students | year  | year  |
|                               |            | _     |       |               |        |       | _     | _          | _        |       |           |          |       | _         | _        |       | _     |
| Asked questions or            | Never      | 4     | 4     | 4             | 4      |       | 5     | 3          | 4        | 11    | 19        | 17       | 6     | 9         | -        | 4     | 2     |
| contributed to discussions in | Sometimes  | 47    | 41    | 44            | 41     |       | 45    | 37         | 40       | 38    | 37        | 37       | 44    | 37        | 40       | 36    | 26    |
| class or online               | Often      | 33    | 36    |               | 31     |       | 34    | 34         | 34       | 31    | 26        | 28       | 34    | 32        | 33       | 34    | 31    |
|                               | Very Often | 17    | 19    | 18            | 25     |       | 16    | 25         | 21       | 19    | 17        | 18       | 17    | 23        | 20       | 25    | 40    |
| Sought advice from academic   | Never      | 8     | 5     | 7             | 6      |       | 9     | 5          | 7        | 9     | 9         | 9        | 9     | 6         | 7        |       |       |
| staff                         | Sometimes  | 56    | 49    | 53            | 52     |       | 56    | 49         | 52       | 41    | 50        | 48       | 53    | 49        | 51       |       |       |
|                               | Often      | 27    | 34    | 31            | 32     |       | 29    | 34         | 32       | 36    | 29        | 31       | 30    | 32        | 31       |       |       |
|                               | Very Often | 8     | 11    | 10            | 10     |       | 7     | 12         | 10       | 13    | 12        | 12       | 8     | 12        | 11       |       |       |
| Made a class or online        | Never      | 30    | 17    | 23            | 32     |       | 22    | 15         | 18       | 40    | 48        | 46       | 25    | 26        | 26       | 16    | 7     |
| presentation                  | Sometimes  | 39    | 42    | 40            | 34     |       | 44    | 39         | 41       | 38    | 28        | 31       | 43    | 36        | 38       | 51    | 34    |
| presentation                  | Often      | 23    | 31    | 27            | 25     |       | 27    | 31         | 29       | 17    | 17        | 17       | 25    | 27        | 26       | 25    | 35    |
|                               | Very Often | 8     | 10    |               | 9      |       | 7     | 14         | 11       | 6     | 6         | 6        | 7     | 12        |          | 9     | 24    |
|                               | ,          |       |       |               |        |       |       |            |          |       |           |          |       |           |          |       |       |
| Worked hard to master         | Never      | 1     | 1     | 1             | 3      |       | 2     | 1          | 2        | 3     | 4         | 4        | 2     | 2         |          |       |       |
| difficult content             | Sometimes  | 30    | 27    | 29            | 21     |       | 27    | 21         | 24       | 26    | 27        | 27       | 27    | 23        |          |       |       |
|                               | Often      | 48    | 47    | 48            | 53     |       | 50    | 49         | 49       | 51    | 50        | 50       | 50    | 49        |          |       |       |
|                               | Very Often | 20    | 24    | 22            | 24     |       | 21    | 28         | 25       | 21    | 19        | 19       | 21    | 25        | 24       |       |       |
| Prepared two or more drafts   | Never      | 23    | 25    | 24            | 15     |       | 21    | 22         | 21       | 23    | 20        | 21       | 21    | 21        | 21       | 13    | 17    |
| of an assignment before       | Sometimes  | 37    | 35    | 36            | 29     |       | 37    | 33         | 35       | 36    | 34        | 34       | 36    | 34        | 35       | 30    | 37    |
| handing it in                 | Often      | 25    | 21    | 23            | 28     |       | 27    | 25         | 26       | 25    | 29        | 28       | 27    | 26        | 27       | 33    | 27    |
|                               | Very Often | 16    | 18    |               | 28     |       | 15    | 20         | 18       | 17    | 17        | 17       | 16    | 19        | 18       | 24    | 19    |
| Used library resources on     | Never      | 4     | 4     | 4             | 5      |       | 4     | 3          | 3        | 13    | 20        | 18       | 5     | 8         | 7        |       |       |
| campus or online              | Sometimes  | 23    | 22    | 22            | 16     |       | 24    | 20         | 22       | 29    | 27        | 27       | 25    | 22        |          |       |       |
| campus or ornine              | Often      | 36    | 31    | 33            | 32     |       | 36    | 32         | 34       | 30    | 27        | 28       | 35    | 30        | 32       |       |       |
|                               | Very Often | 37    | 44    | 40            | 47     |       | 36    | 45         | 41       | 27    | 27        | 27       | 35    | 39        | 37       |       |       |
|                               | No         | _     |       | _             | •      |       | _     | _          | _        | _     | _         | _        | _     | _         | •        | _     | _     |
| Worked on an essay or         | Never      | 3     | 1     | 2             |        |       | 2     | 1          | 2        | 8     | 7         | 7        | 3     | 3         |          | 2     | 1     |
| assignment that required      | Sometimes  | 19    | 12    |               | 12     |       | 17    | 12         | 14       | 27    | 22        | 23       | 19    | 15        | 17       | 20    | 13    |
| integrating ideas or          | Often      | 41    | 35    | 38            | 36     |       | 43    | 35         | 39       | 40    | 40        | 40       | 42    | 37        | 39       | 43    | 37    |
| information from various      | Very Often | 37    | 52    | 45            | 50     |       | 38    | 51         | 45       | 25    | 32        | 30       | 35    | 45        | 41       | 35    | 49    |