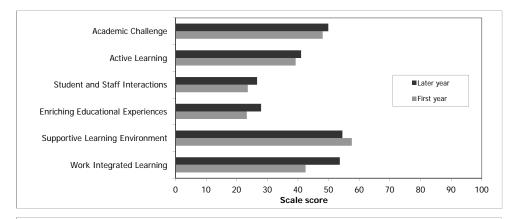

# Australasia University

Respondent Characteristics Report
November 2011

This report provides summary information on selected response, student and course characteristics.

Information on response characteristics includes the population, actual sample size, target response sample, and the secured response sample.