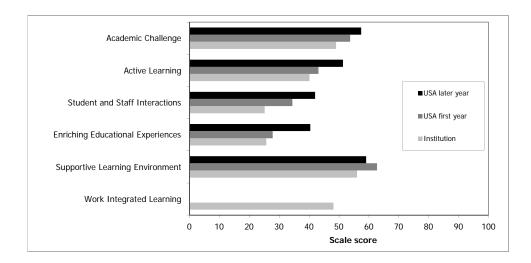

# Australasia University

Respondent Characteristics Report
November 2011

This report provides summary information on selected response, student and course characteristics.

Information on response characteristics includes the population, actual sample size, target response sample, and the secured response sample.