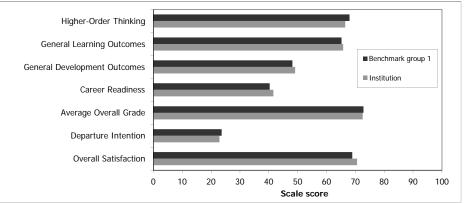

Female

given. Only the percentage is reported for student and course characteristics.

For the 2011 AUSSE, each institution was asked to select two benchmark groups for comparison and a third benchmark group that included either all Australian institutions, all New Zealand institutions or all Australasian institutions. ACER assigned default benchmark groups where no groups were specified by the institution. The institutions included in each benchmark group for this report are listed below.