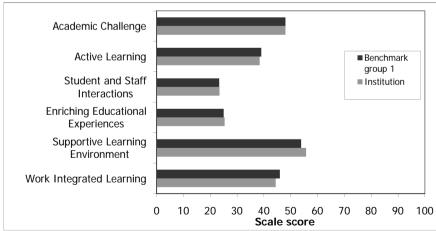

Unweighted results are given for firstyear and later-year students, and for all students combined. Where appropriate, results of the Staff Student Engagement Survey (SSES) are also reported. Results are provided for your institution and for your chosen benchmark groups.