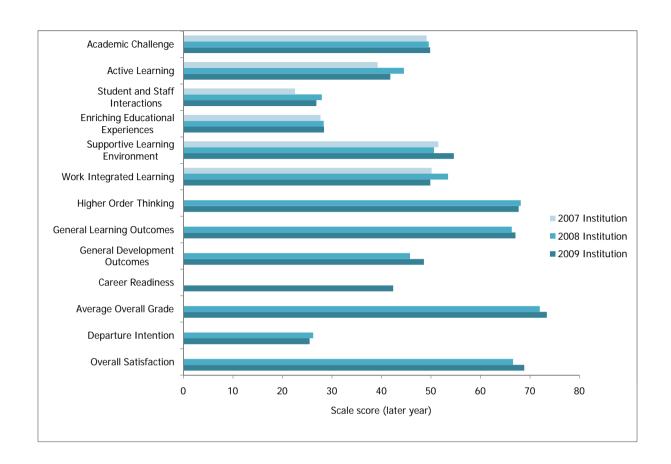

## **Australasian University**

Respondent Characteristics Report
November 2009

This report provides summary information on selected response, student and course characteristics.

Information on response characteristics includes the population, actual sample size, target response sample, and the secured response sample.

Unweighted results are given for firstyear and later-year students, and for all students combined. Where appropriate, results of the Staff Student Engagement Survey (SSES) are also reported. Results are provided for your institution and for your chosen benchmark groups.