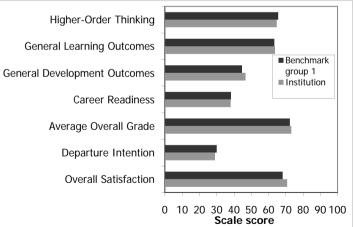

Unweighted results are given for firstyear and later-year students, and for all students combined. Where appropriate, results of the Staff Student Engagement Survey (SSES) are also reported. Results are provided for your institution and for your chosen benchmark groups.