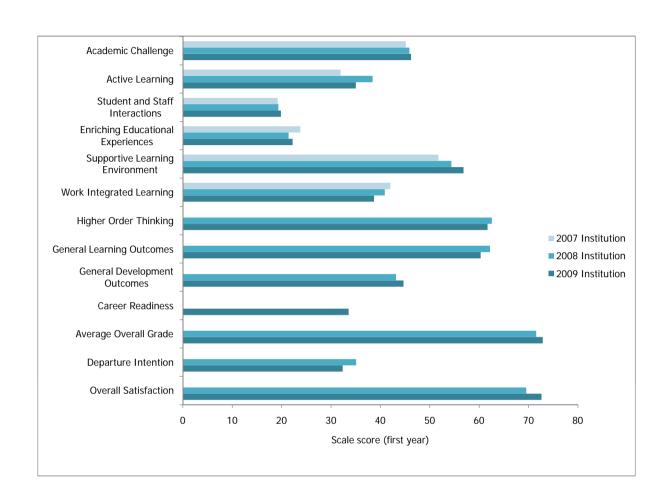

## **Australasian University**

Respondent Characteristics Report
November 2009

This report provides summary information on selected response, student and course characteristics.

Information on response characteristics includes the population, actual sample size, target response sample, and the secured response sample.

Unweighted results are given for firstyear and later-year students, and for all students combined. Where appropriate, results of the Staff Student Engagement Survey (SSES) are also reported. Results are provided for your institution and for your chosen benchmark groups.