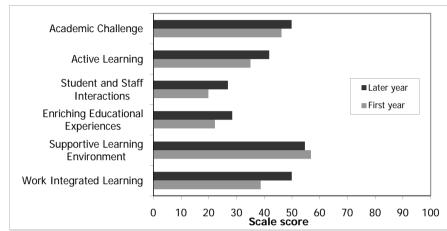

Unweighted results are given for firstyear and later-year students, and for all students combined. Where appropriate, results of the Staff Student Engagement Survey (SSES) are also reported. Results are provided for your institution and for your chosen benchmark groups.