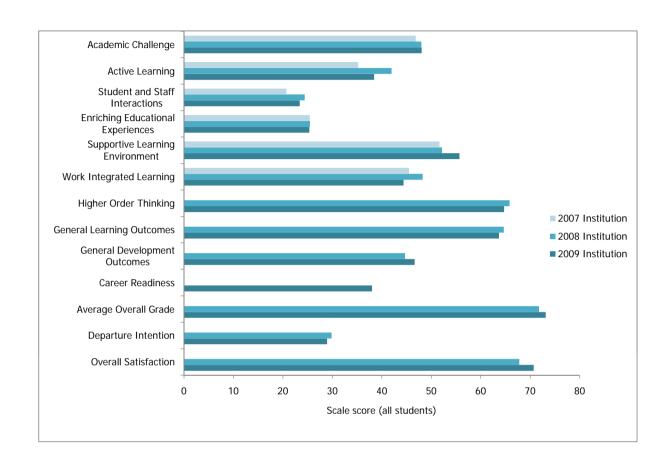

## **Australasian University**

Respondent Characteristics Report
November 2009

This report provides summary information on selected response, student and course characteristics.

Information on response characteristics includes the population, actual sample size, target response sample, and the secured response sample.

Unweighted results are given for firstyear and later-year students, and for all students combined. Where appropriate, results of the Staff Student Engagement Survey (SSES) are also reported. Results are provided for your institution and for your chosen benchmark groups.