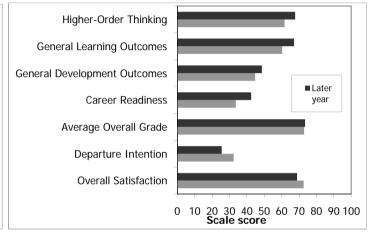

Unweighted results are given for firstyear and later-year students, and for all students combined. Where appropriate, results of the Staff Student Engagement Survey (SSES) are also reported. Results are provided for your institution and for your chosen benchmark groups.