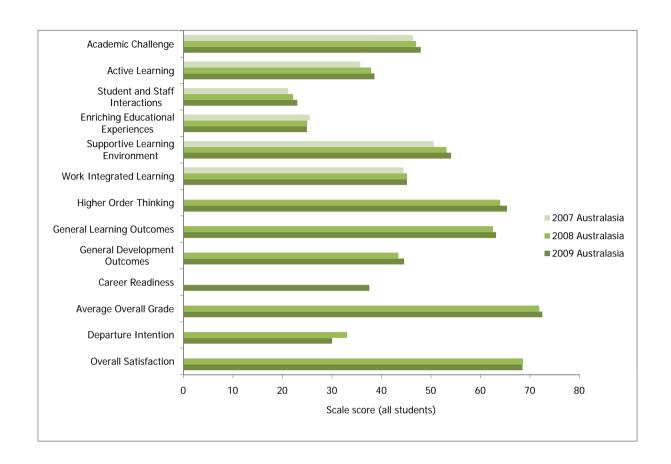

## **Australasian University**

Respondent Characteristics Report
November 2009

This report provides summary information on selected response, student and course characteristics.

Information on response characteristics includes the population, actual sample size, target response sample, and the secured response sample.

Unweighted results are given for firstyear and later-year students, and for all students combined. Where appropriate, results of the Staff Student Engagement Survey (SSES) are also reported. Results are provided for your institution and for your chosen benchmark groups.