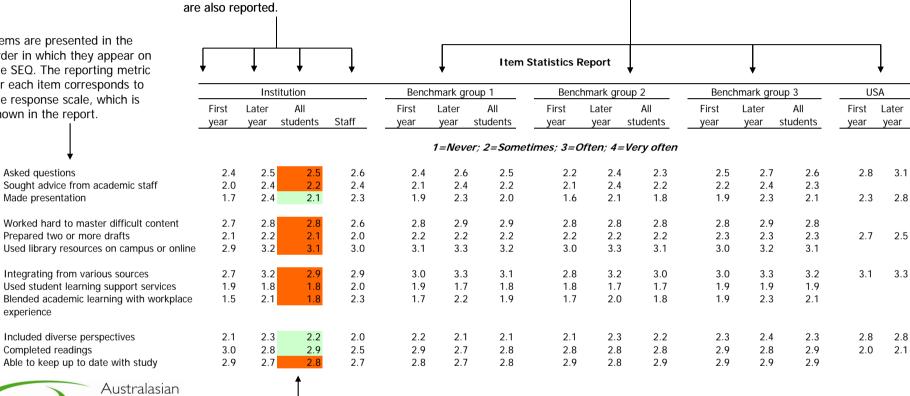

## **Australasian University**

Response Categories Report
November 2009

This report shows the distribution of students' responses to each item's response categories.

Items are presented in the order in which they appear on the SEQ. Results are given for first-year and lateryear students, and for all students combined. Where appropriate, results of the AUSSE staff survey (SSES) are also reported. Results are provided for your institution, your chosen benchmark groups (or the default option) and US institutions. USA figures are not available for all items.

The statistics report weighted percentage of responses. Note that USA percentages are not weighted.

|                                                                                                      | _                                         | Australasian University |                      |                      |       |                      | hmark o              | roup 1               | Beno                 | hmark g              | roup 2               | Beno                 | :hmark o | group 3              | U                    | SA                   |
|------------------------------------------------------------------------------------------------------|-------------------------------------------|-------------------------|----------------------|----------------------|-------|----------------------|----------------------|----------------------|----------------------|----------------------|----------------------|----------------------|----------|----------------------|----------------------|----------------------|
|                                                                                                      | _                                         | First                   | Later                | All                  |       | First                | Later                | All                  | First                | Later                | All                  | First                | Later    | All                  | First                | Later                |
|                                                                                                      | _                                         | year                    | year                 | students             | Staff | year                 | year                 | students             | year                 | year                 | students             | year                 | year     | students             | year                 | year                 |
| Asked questions or contributed to discussions in class or online                                     | Never<br>Sometimes<br>Often<br>Very Often | 7<br>52<br>28<br>13     | 6<br>41<br>31<br>21  | 6<br>46<br>30<br>18  |       | 6<br>46<br>33<br>15  | 4<br>41<br>34<br>22  | 5<br>43<br>33<br>19  | 14<br>58<br>21<br>6  | 10<br>50<br>27<br>13 | 12<br>54<br>24<br>9  | 6<br>47<br>32<br>15  | 42<br>33 | 5<br>44<br>32<br>18  | 3<br>36<br>35<br>26  | 2<br>26<br>32<br>41  |
| Sought advice from academic staff                                                                    | Never<br>Sometimes<br>Often<br>Very Often | 11<br>60<br>27<br>3     | 6<br>45<br>36<br>12  | 8<br>52<br>32<br>8   |       | 9<br>59<br>26<br>5   | 6<br>52<br>32<br>10  | 8<br>55<br>30<br>8   | 16<br>60<br>20<br>3  | 9<br>55<br>28<br>8   | 13<br>58<br>24<br>6  | 10<br>59<br>26<br>5  | 52<br>32 | 8<br>55<br>29<br>8   |                      |                      |
| Made a class or online presentation                                                                  | Never<br>Sometimes<br>Often<br>Very Often | 32<br>46<br>17<br>5     | 14<br>43<br>31<br>12 | 23<br>45<br>24<br>8  |       | 26<br>46<br>22<br>6  | 16<br>42<br>29<br>12 | 21<br>44<br>26<br>9  | 54<br>35<br>8<br>2   | 25<br>48<br>19<br>8  | 40<br>41<br>13<br>5  | 29<br>44<br>21<br>6  | 43<br>28 | 23<br>44<br>25<br>9  | 15<br>52<br>25<br>9  | 34<br>36             |
| Worked hard to master difficult content                                                              | Never<br>Sometimes<br>Often<br>Very Often | 3<br>31<br>48<br>19     | 2<br>28<br>46<br>24  | 2<br>29<br>47<br>21  |       | 2<br>29<br>50<br>18  | 2<br>27<br>49<br>23  | 2<br>28<br>50<br>21  | 3<br>33<br>47<br>17  | 2<br>31<br>47<br>20  | 3<br>32<br>47<br>18  | 2<br>30<br>50<br>18  | 27<br>49 | 2<br>28<br>49<br>20  |                      |                      |
| Prepared two or more drafts of an assignment before handing it in                                    | Never<br>Sometimes<br>Often<br>Very Often | 24<br>34<br>31<br>11    | 26<br>33<br>22<br>19 | 25<br>33<br>27<br>15 |       | 25<br>35<br>25<br>14 | 24<br>34<br>24<br>18 | 24<br>34<br>25<br>16 | 27<br>36<br>24<br>13 | 31<br>35<br>21<br>13 | 29<br>35<br>23<br>13 | 25<br>35<br>25<br>14 | 34<br>24 | 25<br>34<br>25<br>16 | 13<br>30<br>33<br>25 | 16<br>38<br>27<br>19 |
| Used library resources on campus or online                                                           | Never<br>Sometimes<br>Often<br>Very Often | 5<br>24<br>36<br>34     | 1<br>20<br>35<br>45  | 3<br>22<br>35<br>40  |       | 4<br>24<br>36<br>36  | 3<br>21<br>34<br>42  | 4<br>22<br>35<br>39  | 4<br>25<br>39<br>32  | 2<br>18<br>33<br>47  | 3<br>21<br>36<br>39  | 4<br>24<br>36<br>36  | 21<br>34 | 4<br>22<br>35<br>39  |                      |                      |
| Worked on an essay or assignment that required integrating ideas or information from various sources | Never<br>Sometimes<br>Often<br>Very Often | 4<br>22<br>44<br>30     | 1<br>18<br>34<br>47  | 2<br>20<br>39<br>39  |       | 3<br>19<br>44<br>34  | 1<br>14<br>39<br>45  | 2<br>16<br>42<br>40  | 9<br>27<br>40<br>25  | 2<br>17<br>39<br>42  | 6<br>22<br>39<br>33  | 3<br>20<br>44<br>33  | 15<br>39 | 2<br>17<br>41<br>39  | 2<br>20<br>44<br>34  | 1<br>13<br>38<br>49  |