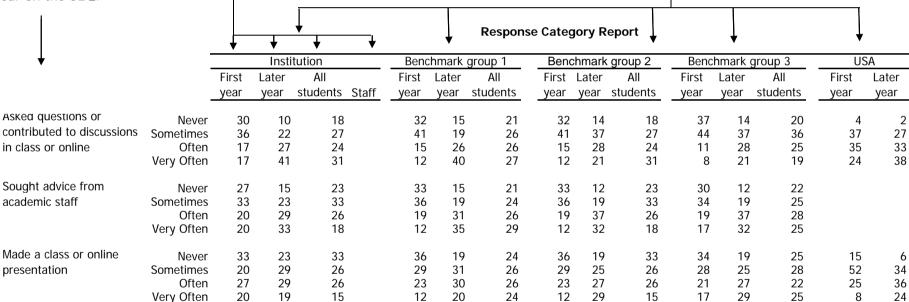

## **Australasian University**

Response Categories Report
November 2009

This report shows the distribution of students' responses to each item's response categories.

Items are presented in the order in which they appear on the SEQ. Results are given for first-year and lateryear students, and for all students combined. Where appropriate, results of the AUSSE staff survey (SSES) are also reported. Results are provided for your institution, your chosen benchmark groups (or the default option) and US institutions. USA figures are not available for all items.

The statistics report weighted percentage of responses. Note that USA percentages are not weighted.

|                                                                                                      | _                                         | Australasian University |                      |                      |       |                      | hmark o              | roup 1               | Beno                 | hmark g              | roup 2               | Beno                 | :hmark o | group 3              | U                    | SA                   |
|------------------------------------------------------------------------------------------------------|-------------------------------------------|-------------------------|----------------------|----------------------|-------|----------------------|----------------------|----------------------|----------------------|----------------------|----------------------|----------------------|----------|----------------------|----------------------|----------------------|
|                                                                                                      | _                                         | First                   | Later                | All                  |       | First                | Later                | All                  | First                | Later                | All                  | First                | Later    | All                  | First                | Later                |
|                                                                                                      | _                                         | year                    | year                 | students             | Staff | year                 | year                 | students             | year                 | year                 | students             | year                 | year     | students             | year                 | year                 |
| Asked questions or contributed to discussions in class or online                                     | Never<br>Sometimes<br>Often<br>Very Often | 7<br>52<br>28<br>13     | 6<br>41<br>31<br>21  | 6<br>46<br>30<br>18  |       | 6<br>46<br>33<br>15  | 4<br>41<br>34<br>22  | 5<br>43<br>33<br>19  | 14<br>58<br>21<br>6  | 10<br>50<br>27<br>13 | 12<br>54<br>24<br>9  | 6<br>47<br>32<br>15  | 42<br>33 | 5<br>44<br>32<br>18  | 3<br>36<br>35<br>26  | 2<br>26<br>32<br>41  |
| Sought advice from academic staff                                                                    | Never<br>Sometimes<br>Often<br>Very Often | 11<br>60<br>27<br>3     | 6<br>45<br>36<br>12  | 8<br>52<br>32<br>8   |       | 9<br>59<br>26<br>5   | 6<br>52<br>32<br>10  | 8<br>55<br>30<br>8   | 16<br>60<br>20<br>3  | 9<br>55<br>28<br>8   | 13<br>58<br>24<br>6  | 10<br>59<br>26<br>5  | 52<br>32 | 8<br>55<br>29<br>8   |                      |                      |
| Made a class or online presentation                                                                  | Never<br>Sometimes<br>Often<br>Very Often | 32<br>46<br>17<br>5     | 14<br>43<br>31<br>12 | 23<br>45<br>24<br>8  |       | 26<br>46<br>22<br>6  | 16<br>42<br>29<br>12 | 21<br>44<br>26<br>9  | 54<br>35<br>8<br>2   | 25<br>48<br>19<br>8  | 40<br>41<br>13<br>5  | 29<br>44<br>21<br>6  | 43<br>28 | 23<br>44<br>25<br>9  | 15<br>52<br>25<br>9  | 34<br>36             |
| Worked hard to master difficult content                                                              | Never<br>Sometimes<br>Often<br>Very Often | 3<br>31<br>48<br>19     | 2<br>28<br>46<br>24  | 2<br>29<br>47<br>21  |       | 2<br>29<br>50<br>18  | 2<br>27<br>49<br>23  | 2<br>28<br>50<br>21  | 3<br>33<br>47<br>17  | 2<br>31<br>47<br>20  | 3<br>32<br>47<br>18  | 2<br>30<br>50<br>18  | 27<br>49 | 2<br>28<br>49<br>20  |                      |                      |
| Prepared two or more drafts of an assignment before handing it in                                    | Never<br>Sometimes<br>Often<br>Very Often | 24<br>34<br>31<br>11    | 26<br>33<br>22<br>19 | 25<br>33<br>27<br>15 |       | 25<br>35<br>25<br>14 | 24<br>34<br>24<br>18 | 24<br>34<br>25<br>16 | 27<br>36<br>24<br>13 | 31<br>35<br>21<br>13 | 29<br>35<br>23<br>13 | 25<br>35<br>25<br>14 | 34<br>24 | 25<br>34<br>25<br>16 | 13<br>30<br>33<br>25 | 16<br>38<br>27<br>19 |
| Used library resources on campus or online                                                           | Never<br>Sometimes<br>Often<br>Very Often | 5<br>24<br>36<br>34     | 1<br>20<br>35<br>45  | 3<br>22<br>35<br>40  |       | 4<br>24<br>36<br>36  | 3<br>21<br>34<br>42  | 4<br>22<br>35<br>39  | 4<br>25<br>39<br>32  | 2<br>18<br>33<br>47  | 3<br>21<br>36<br>39  | 4<br>24<br>36<br>36  | 21<br>34 | 4<br>22<br>35<br>39  |                      |                      |
| Worked on an essay or assignment that required integrating ideas or information from various sources | Never<br>Sometimes<br>Often<br>Very Often | 4<br>22<br>44<br>30     | 1<br>18<br>34<br>47  | 2<br>20<br>39<br>39  |       | 3<br>19<br>44<br>34  | 1<br>14<br>39<br>45  | 2<br>16<br>42<br>40  | 9<br>27<br>40<br>25  | 2<br>17<br>39<br>42  | 6<br>22<br>39<br>33  | 3<br>20<br>44<br>33  | 15<br>39 | 2<br>17<br>41<br>39  | 2<br>20<br>44<br>34  | 1<br>13<br>38<br>49  |