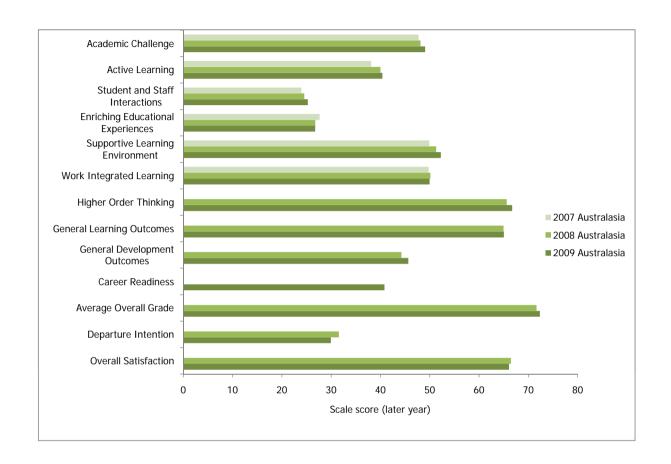

## **Australasian University**

Respondent Characteristics Report
November 2009

This report provides summary information on selected response, student and course characteristics.

Information on response characteristics includes the population, actual sample size, target response sample, and the secured response sample.

Unweighted results are given for firstyear and later-year students, and for all students combined. Where appropriate, results of the Staff Student Engagement Survey (SSES) are also reported. Results are provided for your institution and for your chosen benchmark groups.