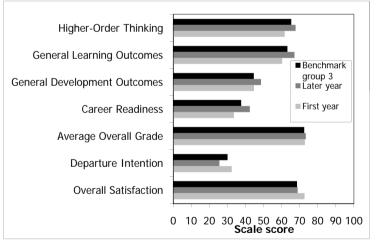

| 12       | 6     | 13    | 9        |       |       |
| Career Readiness                  | -38   | 38          |              |       | -5    | 4     | -1       | 20    |        | 26       | -2    | 7     | 2        |       |       |
| Average Overall Grade             | -5    | 5           |              |       | 3     | 13    | 8        | -12   | -10    | -11      | 2     | 11    | 6        |       |       |
| Departure Intention               | 15    | -15         | 37           | -37   | 5     |       | -2       | 2     | -10    | -4       | 5     | -10   | -2       |       |       |
| Overall Satisfaction              | 18    | -18         | 71           | -71   | 8     | 14    | 12       | -3    | -6     | -5       | 7     | 12    | 11       |       |       |





















#### **Australasian University**

Subgroup Statistics Report November 2009

This report shows subgroup descriptive statistics for each of the AUSSE scales.

Weighted means are given for firstyear and later-year students, and for all students combined.

Results are provided for your institution and your chosen benchmark groups (or the default option). USA subgroup figures are not reported.



|               | Institut      | ion             | Ben           | chmark (      | group 1         | Ben           | chmark (      | group 2         | Ben           | chmark (      | group 3      |
|---------------|---------------|-----------------|---------------|---------------|-----------------|---------------|---------------|-----------------|---------------|---------------|--------------|
|