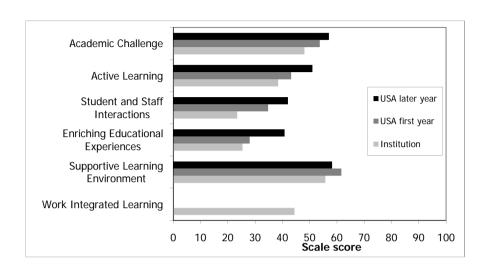

| 12       | 6     | 13    | 9        |       |       |
| Career Readiness                  | -38   | 38          |              |       | -5    | 4     | -1       | 20    |        | 26       | -2    | 7     | 2        |       |       |
| Average Overall Grade             | -5    | 5           |              |       | 3     | 13    | 8        | -12   | -10    | -11      | 2     | 11    | 6        |       |       |
| Departure Intention               | 15    | -15         | 37           | -37   | 5     |       | -2       | 2     | -10    | -4       | 5     | -10   | -2       |       |       |
| Overall Satisfaction              | 18    | -18         | 71           | -71   | 8     | 14    | 12       | -3    | -6     | -5       | 7     | 12    | 11       |       |       |





















#### **Australasian University**

Subgroup Statistics Report November 2009

This report shows subgroup descriptive statistics for each of the AUSSE scales.

Weighted means are given for firstyear and later-year students, and for all students combined.

Results are provided for your institution and your chosen benchmark groups (or the default option). USA subgroup figures are not reported.



|               | Institut      | ion             | Ben           | chmark (      | group 1         | Ben           | chmark (      | group 2         | Ben           | chmark (      | group 3      |
|---------------|---------------|-----------------|---------------|---------------|-----------------|---------------|---------------|-----------------|---------------|---------------|--------------|
| F