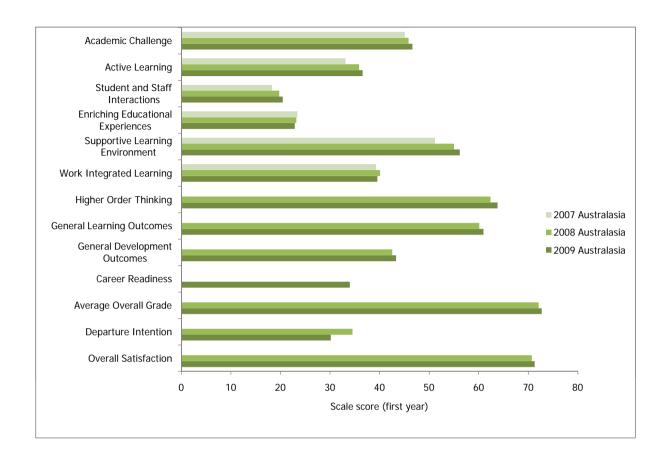

## **Australasian University**

Respondent Characteristics Report
November 2009

This report provides summary information on selected response, student and course characteristics.

Information on response characteristics includes the population, actual sample size, target response sample, and the secured response sample.

Unweighted results are given for firstyear and later-year students, and for all students combined. Where appropriate, results of the Staff Student Engagement Survey (SSES) are also reported. Results are provided for your institution and for your chosen benchmark groups.