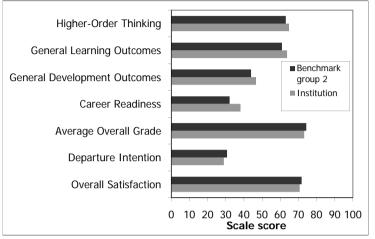

| 12     | 12       | 6     | 13    | 9        |       |       |
| Career Readiness                  | -38   | 38          |              |       | -5    | 4     | -1       | 20    |        | 26       | -2    | 7     | 2        |       |       |
| Average Overall Grade             | -5    | 5           |              |       | 3     | 13    | 8        | -12   | -10    | -11      | 2     | 11    | 6        |       |       |
| Departure Intention               | 15    | -15         | 37           | -37   | 5     |       | -2       | 2     | -10    | -4       | 5     | -10   | -2       |       |       |
| Overall Satisfaction              | 18    | -18         | 71           | -71   | 8     | 14    | 12       | -3    | -6     | -5       | 7     | 12    | 11       |       |       |





















#### **Australasian University**

Subgroup Statistics Report November 2009

This report shows subgroup descriptive statistics for each of the AUSSE scales.

Weighted means are given for firstyear and later-year students, and for all students combined.

Results are provided for your institution and your chosen benchmark groups (or the default option). USA subgroup figures are not reported.



|               | Institut      | ion             | Ben           | chmark (      | group 1         | Ben           | chmark (      | group 2         | Ben           | chmark (      | group 3      |
|---------------|---------------|-----------------|---------------|---------------|-----------------|---------------|---------------|-----------------|---------------|---------------|-------------