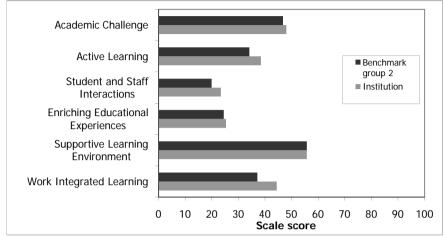

| 12     | 12       | 6     | 13    | 9        |       |       |
| Career Readiness                  | -38   | 38          |              |       | -5    | 4     | -1       | 20    |        | 26       | -2    | 7     | 2        |       |       |
| Average Overall Grade             | -5    | 5           |              |       | 3     | 13    | 8        | -12   | -10    | -11      | 2     | 11    | 6        |       |       |
| Departure Intention               | 15    | -15         | 37           | -37   | 5     |       | -2       | 2     | -10    | -4       | 5     | -10   | -2       |       |       |
| Overall Satisfaction              | 18    | -18         | 71           | -71   | 8     | 14    | 12       | -3    | -6     | -5       | 7     | 12    | 11       |       |       |





















#### **Australasian University**

Subgroup Statistics Report November 2009

This report shows subgroup descriptive statistics for each of the AUSSE scales.

Weighted means are given for firstyear and later-year students, and for all students combined.

Results are provided for your institution and your chosen benchmark groups (or the default option). USA subgroup figures are not reported.



|               | Institut      | ion             | Ben           | chmark (      | group 1         | Ben           | chmark (      | group 2         | Ben           | chmark (      | group 3      |
|---------------|---------------|-----------------|---------------|---------------|-----------------|---------------|---------------|-----------------|---------------|---------------|-----------