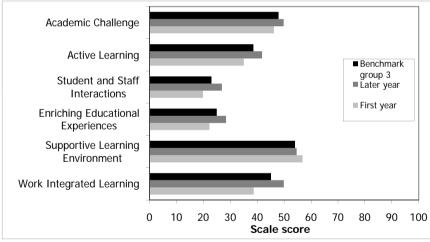

12     | 12       | 6     | 13    | 9        |       |       |
| Career Readiness                  | -38   | 38          |              |       | -5    | 4     | -1       | 20    |        | 26       | -2    | 7     | 2        |       |       |
| Average Overall Grade             | -5    | 5           |              |       | 3     | 13    | 8        | -12   | -10    | -11      | 2     | 11    | 6        |       |       |
| Departure Intention               | 15    | -15         | 37           | -37   | 5     |       | -2       | 2     | -10    | -4       | 5     | -10   | -2       |       |       |
| Overall Satisfaction              | 18    | -18         | 71           | -71   | 8     | 14    | 12       | -3    | -6     | -5       | 7     | 12    | 11       |       |       |





















#### **Australasian University**

Subgroup Statistics Report November 2009

This report shows subgroup descriptive statistics for each of the AUSSE scales.

Weighted means are given for firstyear and later-year students, and for all students combined.

Results are provided for your institution and your chosen benchmark groups (or the default option). USA subgroup figures are not reported.



|               | Institut      | ion             | Ben           | chmark (      | group 1         | Ben           | chmark (      | group 2         | Ben           | chmark (      | group 3      |
|---------------|---------------|-----------------|---------------|---------------|-----------------|---------------|---------------|-----------------|---------------|---------------|--------------|