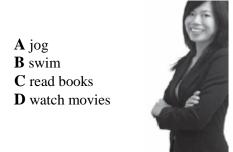

## 3. What does Lucy's mother like to do most?

## Transcript

Lucy is presenting a project about her mother to the class.

F: 我的妈妈今年四十岁。她非常漂亮。妈妈喜欢看书,她也喜欢听音乐和看
电影。可是,我的妈妈最喜欢游泳了。她每个星期六都去游泳。