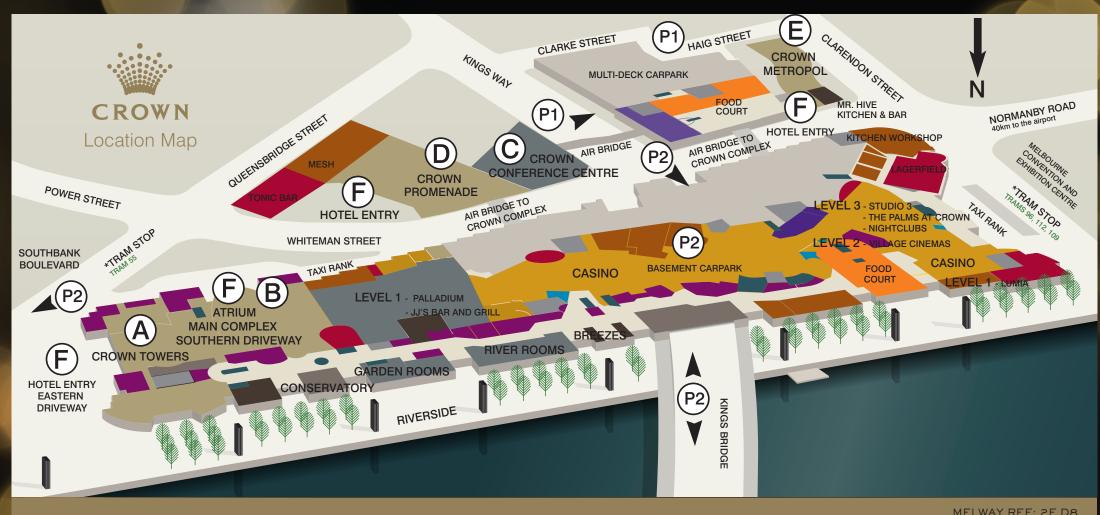

MELWAY REF: 2F D8

Enter via main hotel entrance (Eastern Driveway) Valet parking for guests attending an event

Enter via main entrance (Metropol Driveway)

Crown Metropol Boadrooms – L3 Mr. Hive Kitchen & Bar - L1

Crown Towers Eastern and Southern Crown Promenade rown Metropol

P1 - Multi-Deck Car Parking. To self park please enter from Kings Way, Clarke Street or Haig Street

enter via Whiteman Street or Southbank Boulevard.

ors and elevators link the

# Crown Conference Centre

Crown Conference Centre guests please Street or Crown Promenade Hotel

Enter via main entrance (Promenade Queensbridge Street. Valet parking

A World of Entertainment."

| parks to the complex. | Con           |  | onference Hall - L2  |  |
|-----------------------|---------------|--|----------------------|--|
| OTELS & SPAS          | CASUAL DINING |  | ENTERTAINMENT VENUES |  |

**FUNCTION ROOMS** PREMIUM DINING **RETAIL STORES** GAMING **BARS ESCALATORS/LIFTS/STAIRS** 

FOOD COURT SIGNATURE CLUB TRAM STOPS

HCC10068 CEC Location Map Feb Update2.indd 1 12/04/12 5:58 PM