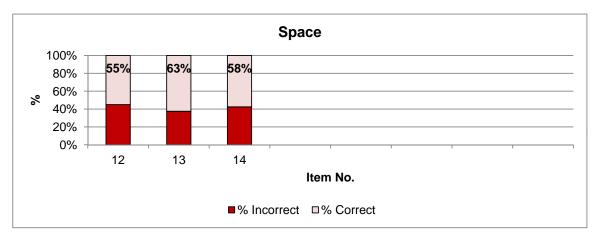

School Sample School

Year 3 Class 3A

Test PATMaths3rd Edition

Form A

Space

| Item No. | Item<br>Difficulty<br>(patm) | % Correct | % Incorrect |
|----------|------------------------------|-----------|-------------|
| 12       | 13                           | 55%       | 45%         |
| 13       | 18                           | 63%       | 38%         |
| 14       | 19                           | 58%       | 43%         |