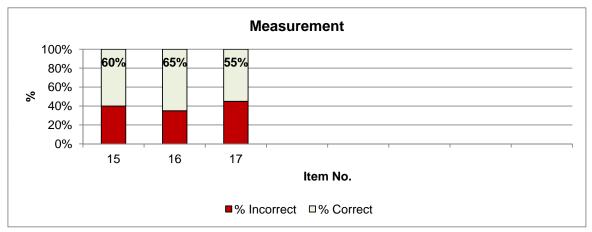

### Measurement

| Measurement |            |           |             |  |
|-------------|------------|-----------|-------------|--|
|             | ltem       |           |             |  |
|             | Difficulty |           |             |  |
| Item No.    | (patm)     | % Correct | % Incorrect |  |
| 15          | 18         | 60%       | 40%         |  |
| 16          | 29         | 65%       | 35%         |  |
| 17          | 40         | 55%       | 45%         |  |