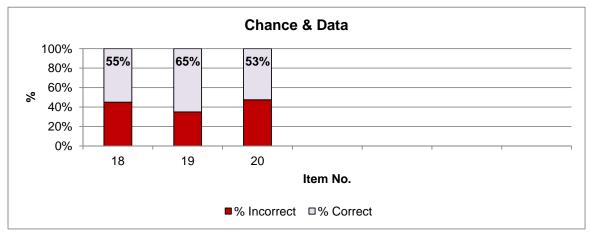

**School** Sample School

Year 3 Class 3A

Test PATMaths3rd Edition

Form A

Chance & Data

| Chance & Data |            |           |             |  |
|---------------|------------|-----------|-------------|--|
|               | ltem       |           |             |  |
|               | Difficulty |           |             |  |
| Item No.      | (patm)     | % Correct | % Incorrect |  |
| 18            | 19         | 55%       | 45%         |  |
| 19            | 24         | 65%       | 35%         |  |
| 20            | 22         | 53%       | 48%         |  |