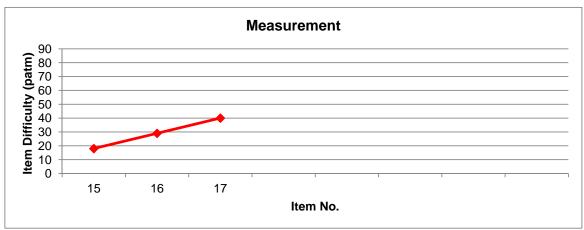

### Measurement

| Measurement |            |           |             |  |
|-------------|------------|-----------|-------------|--|
|             | ltem       |           |             |  |
|             | Difficulty |           |             |  |
| Item No.    | (patm)     | % Correct | % Incorrect |  |
| 15          | 18         | 60%       | 40%         |  |
| 16          | 29         | 65%       | 35%         |  |
| 17          | 40         | 55%       | 45%         |  |