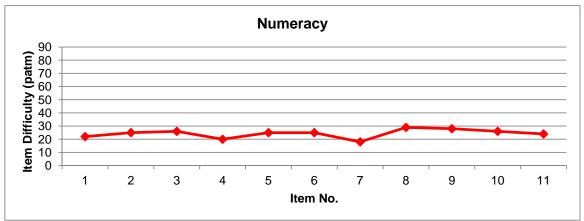

School Sample School

Year 3 Class 3A

Test PATMaths3rd Edition

Form A

Numeracy

| Numeracy |                    |           |             |  |
|----------|--------------------|-----------|-------------|--|
|          | Item<br>Difficulty |           |             |  |
| Item No. | (patm)             | % Correct | % Incorrect |  |
| 1        | 22                 | 65%       | 35%         |  |
| 2        | 25                 | 65%       | 35%         |  |
| 3        | 26                 | 58%       | 43%         |  |
| 4        | 20                 | 53%       | 48%         |  |
| 5        | 25                 | 63%       | 38%         |  |
| 6        | 25                 | 55%       | 45%         |  |
| 7        | 18                 | 58%       | 43%         |  |
| 8        | 29                 | 50%       | 50%         |  |
| 9        | 28                 | 55%       | 45%         |  |
| 10       | 26                 | 55%       | 45%         |  |
| 11       | 24                 | 53%       | 48%         |  |