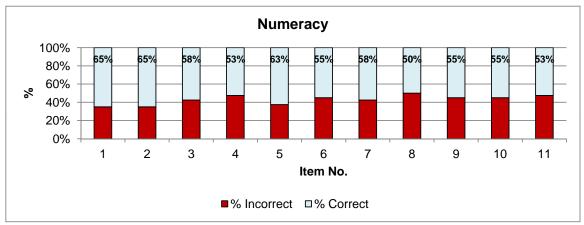

School Sample School

Year 3 Class 3A

Test PATMaths3rd Edition

Form A

Numeracy

| Numeracy |                    |           |             |  |
|----------|--------------------|-----------|-------------|--|
|          | Item<br>Difficulty |           |             |  |
| Item No. | (patm)             | % Correct | % Incorrect |  |
| 1        | 22                 | 65%       | 35%         |  |
| 2        | 25                 | 65%       | 35%         |  |
| 3        | 26                 | 58%       | 43%         |  |
| 4        | 20                 | 53%       | 48%         |  |
| 5        | 25                 | 63%       | 38%         |  |
| 6        | 25                 | 55%       | 45%         |  |
| 7        | 18                 | 58%       | 43%         |  |
| 8        | 29                 | 50%       | 50%         |  |
| 9        | 28                 | 55%       | 45%         |  |
| 10       | 26                 | 55%       | 45%         |  |
| 11       | 24                 | 53%       | 48%         |  |