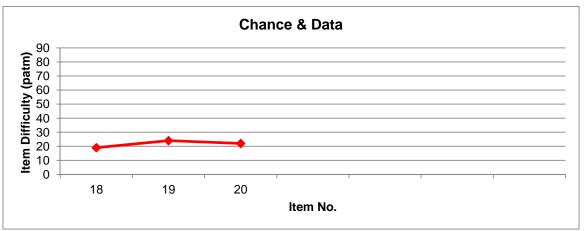

**School** Sample School

Year 3 Class 3A

Test PATMaths3rd Edition

Form A

Chance & Data

| Chance & Data |            |           |             |  |
|---------------|------------|-----------|-------------|--|
|               | ltem       |           |             |  |
|               | Difficulty |           |             |  |
| Item No.      | (patm)     | % Correct | % Incorrect |  |
| 18            | 19         | 55%       | 45%         |  |
| 19            | 24         | 65%       | 35%         |  |
| 20            | 22         | 53%       | 48%         |  |