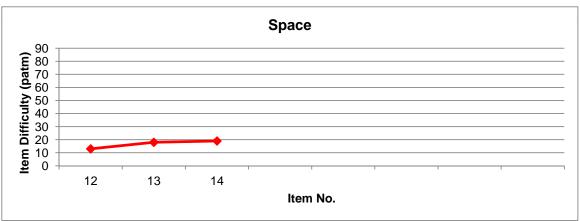

School Sample School

Year 3 Class 3A

Test PATMaths3rd Edition

Form A

Space

| Item No. | Item<br>Difficulty<br>(patm) | % Correct | % Incorrect |
|----------|------------------------------|-----------|-------------|
| 12       | 13                           | 55%       | 45%         |
| 13       | 18                           | 63%       | 38%         |
| 14       | 19                           | 58%       | 43%         |